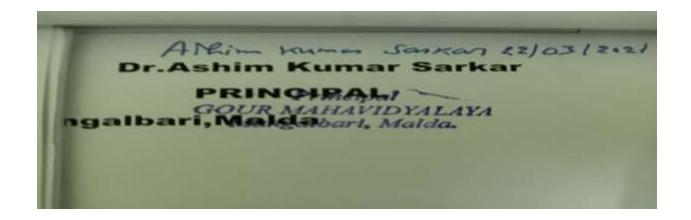

#### Inaugural Session: (10: 30 am-11:30 am)

| SL No | Date     | Time                 | Partition Symbols Persons                                                                                                                           |
|-------|----------|----------------------|-----------------------------------------------------------------------------------------------------------------------------------------------------|
| 1     | 22.07.20 | 10.00 AM             | Participants Speakers, Rescurer Link will be given to all the participants. Speakers, Rescurer                                                      |
|       |          |                      | Persons and other Digritation                                                                                                                       |
| 2     | 22.07.20 | 10.00 AM             | Joining will start from 1000 AM, 1030 AM and No one                                                                                                 |
| 3     | 2207.20  |                      |                                                                                                                                                     |
|       |          | 10.30 AM             | can Join after 10:30 AM                                                                                                                             |
| 3     | 22.07.20 | 10.30 AM             | Welcome address deliverally Dr. Addim Karrier Surkar                                                                                                |
|       |          | 10,45 AM             | Principal, Gaar Mensidakou Mildu WB.                                                                                                                |
| 4     | 22,07.20 | 10.45 AM             | Inwantl address delivered by Dr. Salal Das, Associate                                                                                               |
|       |          | 11.00 AM             |                                                                                                                                                     |
| 5     | 22.07.30 | 11.00 AM<br>11.30 AM | Key note Address delivered by the Passado Bassa.  Refined Prof., Department of Chemistry, NBC.,  Visiting Professor, Raigeri University (Presently) |