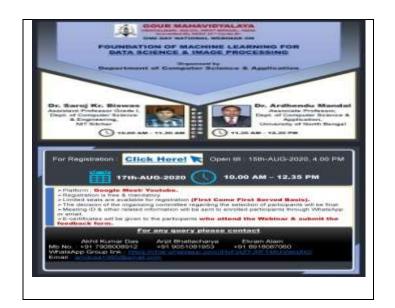

# One day National Webinar on Green and sustainable Chemistry to be held on 22.07.2020 from 10.am - 03.30 pm