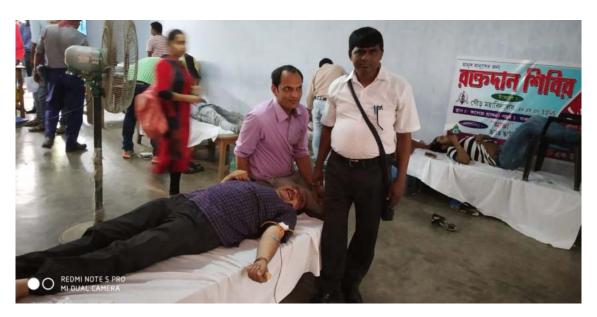

| Date:Programme:Regular:                       | Venue                 | Activities:                                                                                                                |
|-----------------------------------------------|-----------------------|----------------------------------------------------------------------------------------------------------------------------|
| 7.4.2016: Observation of<br>World Health Day: | Village:<br>Kamancha  | Dr.T.Pandey,BHMS,delivered a<br>lecture on the importance of<br>the World Health Day and<br>checked health of 20 patients. |
| 23.4.2016:Blood donation camp:                | Gour<br>Mahavidyalaya | 6 volunteers donated blood.                                                                                                |
| 5.6.2016: World<br>environment day:           | Village:<br>kamancha  | N.S.S. volunteers distribute<br>50 saplings of Mehagini. 1<br>pacca pan was handed over                                    |