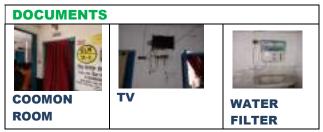

#### (c) Common Rooms:

CommonRoom:Female students of GourMahavidyalaya,Mangalbari,Malda, have been provided with a spacious and comfortable girls common room. This room is located on the ground floor of the college building in the close vicinity of the Teachers' Common Room. This room is equipped with clean washrooms and comfortable seating. This room is properly ventilated to provide a friendly environment to students. It has been designed to provide a support network for female students as well as to give a place to unwind them and indulge in informal discussion in free time available.TV has been provided in the Girls' Common

#### (e) Any other relevant information:

Special care has been laid by the institution by forming an exclusive rest room for girl students. Basic facilities like toilet, drinking water, television set and attendant has been provided by the Institution. Scholarship schemes like kanyashreeprakalpa, ST, SC,