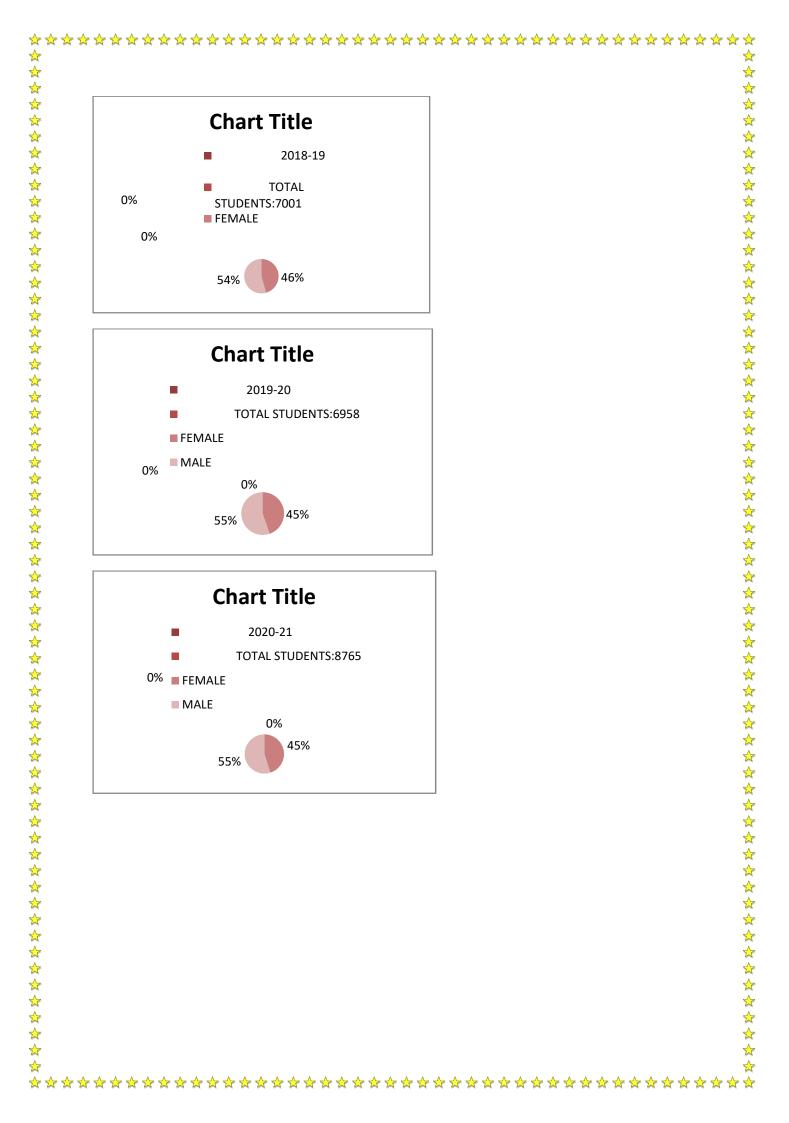

| 01.07.2017 to 30.6.2018( YEAR-2) |                       |                                                                                                                                                                        |                  |  |
|----------------------------------|-----------------------|------------------------------------------------------------------------------------------------------------------------------------------------------------------------|------------------|--|
| Date                             | Programme             | Speaker                                                                                                                                                                | Total attendance |  |
| 21.03.2018                       | Women<br>Empowerment: | 1. Anuradha Kunda, Assistant<br>Professor in English, Malda<br>College.<br>2. Chirasree<br>Dasgupta, Assistant Professor,<br>IMPS College, Malda.<br>3. Laxmi Bhwmick, | 52               |  |

| 01.07.2018-30.06.2019( Year-3) |                 |                        |       |
|--------------------------------|-----------------|------------------------|-------|
| Date                           | Programme-Topic | Speaker and Counsellor | Total |

|            |                                                                                        |                                                                                                                                                            | attendance |
|------------|----------------------------------------------------------------------------------------|------------------------------------------------------------------------------------------------------------------------------------------------------------|------------|
| 05.10.2018 | Gender ,Sex and<br>Sexuality                                                           | Laxmi Bhowmik, Lady<br>Counsellor, Malda<br>Medical College and<br>Hospital                                                                                | 87         |
| 08.03.2019 | Women<br>Empowerment:<br>Legal aspect<br>against women<br>harassment                   | 1.Prof.DebabrataDebnath,<br>University of GourBanga.                                                                                                       |            |
| 03.04.2019 | An awareness<br>programme on "<br>Prevention of<br>Sexual Harassment<br>at Workplace " | <ol> <li>Sri Bipul Dutta,<br/>Advocate, Malda District<br/>Court.</li> <li>ChirasreeDasgupta,<br/>Assistant Professor,<br/>IMPS College, Malda.</li> </ol> |            |

0 1.07.2019 to 30.6.2020( Year-4)

☆

☆

☆

☆

☆

☆

☆

> **DOCUMENTS(Speaker: Laxmi Bhowmick, Lady Counsellor,** Malda Medical **College and Hospital, Malda: Topic:**" The Impact of Social Media On Adolescents." Date:18.08.2019 )

| 1.7.202 | 1.7.2020 to 30.6.2021( Year-5) |         |                    |
|---------|--------------------------------|---------|--------------------|
| Date    | Programme                      | Speaker | Total<br>Attendace |