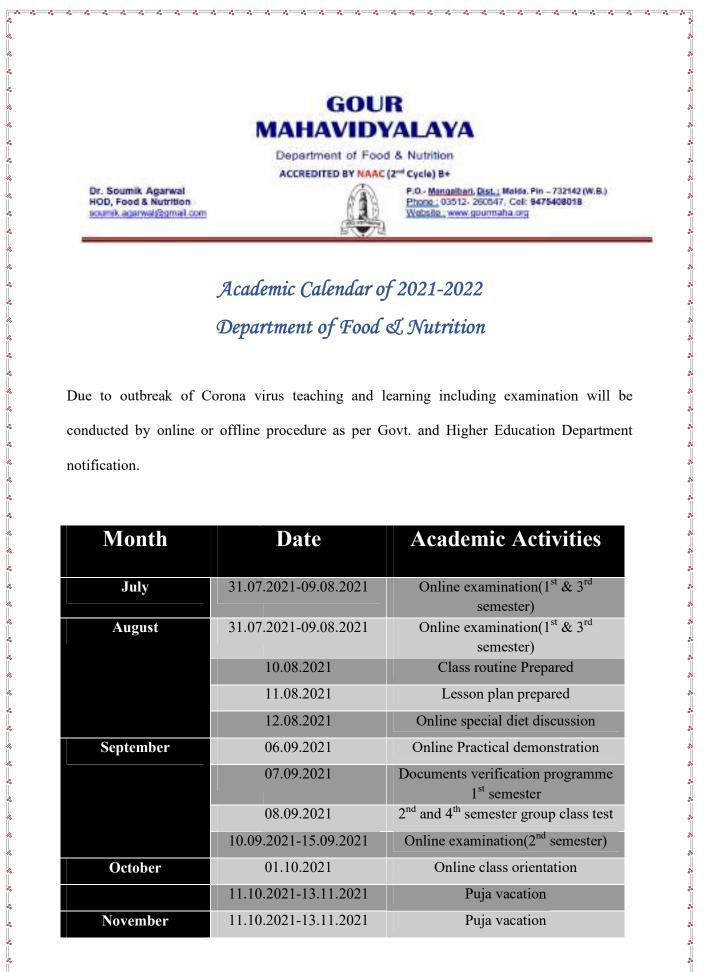

## Academic Calendar of 2021-2022 Department of Food & Nutrition

Due to outbreak of Corona virus teaching and learning including examination will be conducted by online or offline procedure as per Govt. and Higher Education Department notification.

| Month     | Date                  | Academic Activities                                               |
|-----------|-----------------------|-------------------------------------------------------------------|
| July      | 31.07.2021-09.08.2021 | Online examination(1 <sup>st</sup> & 3 <sup>rd</sup><br>semester) |
| August    | 31.07.2021-09.08.2021 | Online examination(1 <sup>st</sup> & 3 <sup>rd</sup><br>semester) |
|           | 10.08.2021            | Class routine Prepared                                            |
|           | 11.08.2021            | Lesson plan prepared                                              |
|           | 12.08.2021            | Online special diet discussion                                    |
| September | 06.09.2021            | Online Practical demonstration                                    |
|           | 07.09.2021            | Documents verification programme 1 <sup>st</sup> semester         |
|           | 08.09.2021            | 2 <sup>nd</sup> and 4 <sup>th</sup> semester group class test     |
|           | 10.09.2021-15.09.2021 | Online examination(2 <sup>nd</sup> semester)                      |
| October   | 01.10.2021            | Online class orientation                                          |
|           | 11.10.2021-13.11.2021 | Puja vacation                                                     |
| November  | 11.10.2021-13.11.2021 | Puja vacation                                                     |