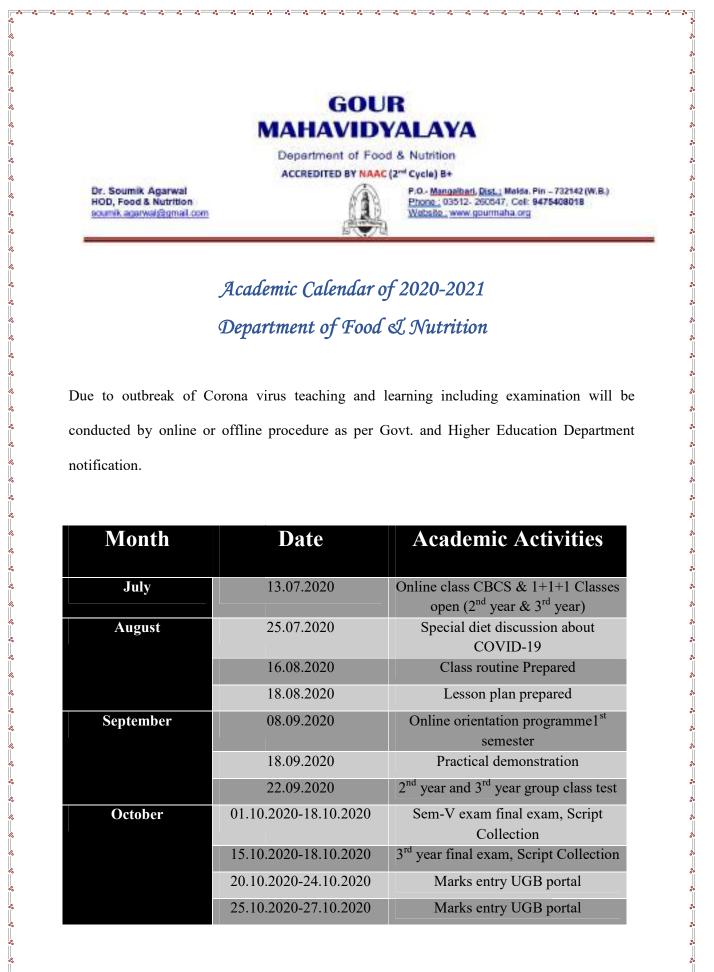

## Academic Calendar of 2020-2021 Department of Food & Nutrition

Due to outbreak of Corona virus teaching and learning including examination will be conducted by online or offline procedure as per Govt. and Higher Education Department notification.

| Month     | Date                  | Academic Activities                                                                     |
|-----------|-----------------------|-----------------------------------------------------------------------------------------|
| July      | 13.07.2020            | Online class CBCS & 1+1+1 Classes<br>open (2 <sup>nd</sup> year & 3 <sup>rd</sup> year) |
| August    | 25.07.2020            | Special diet discussion about<br>COVID-19                                               |
|           | 16.08.2020            | Class routine Prepared                                                                  |
|           | 18.08.2020            | Lesson plan prepared                                                                    |
| September | 08.09.2020            | Online orientation programme1 <sup>st</sup><br>semester                                 |
|           | 18.09.2020            | Practical demonstration                                                                 |
|           | 22.09.2020            | 2 <sup>nd</sup> year and 3 <sup>rd</sup> year group class test                          |
| October   | 01.10.2020-18.10.2020 | Sem-V exam final exam, Script<br>Collection                                             |
|           | 15.10.2020-18.10.2020 | 3 <sup>rd</sup> year final exam, Script Collection                                      |
|           | 20.10.2020-24.10.2020 | Marks entry UGB portal                                                                  |
|           | 25.10.2020-27.10.2020 | Marks entry UGB portal                                                                  |