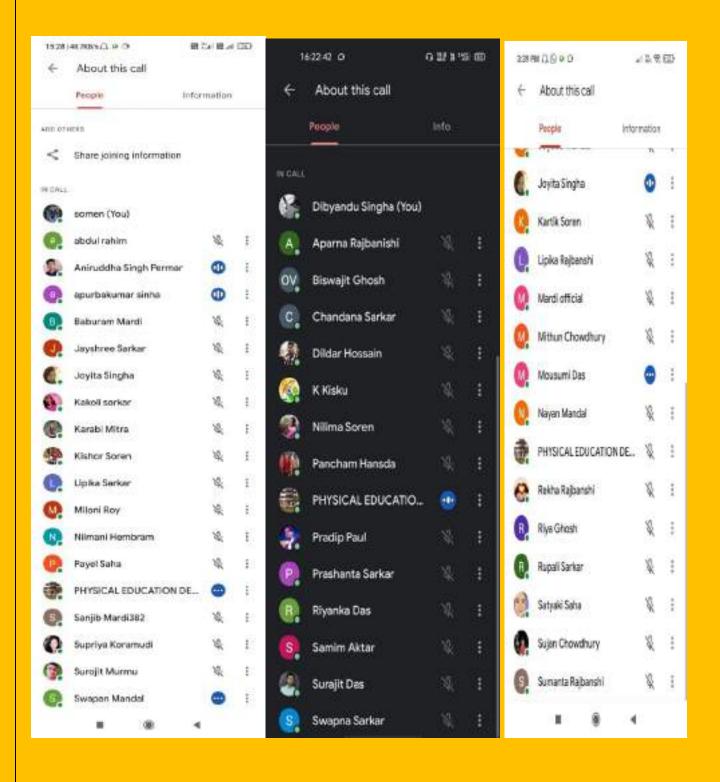

### **GOUR MAHAVIDYALAYA**

**MANGALBARI, MALDA** 

**DEPARTMENT: PHYSICAL EDUCATION** 

**ONLINE CLASS MONTH OF JUNE & JULY** 

:11.06.2021 to 31.07.2021

**DOCUMENTS/WEB PAGE** 

# NAME OF THE TEACHER:

- 1. APURBA KUMAR SINHA
- 2. ANIRUDDHA SINGH PERMAR
- 3. JOYITA SINGHA