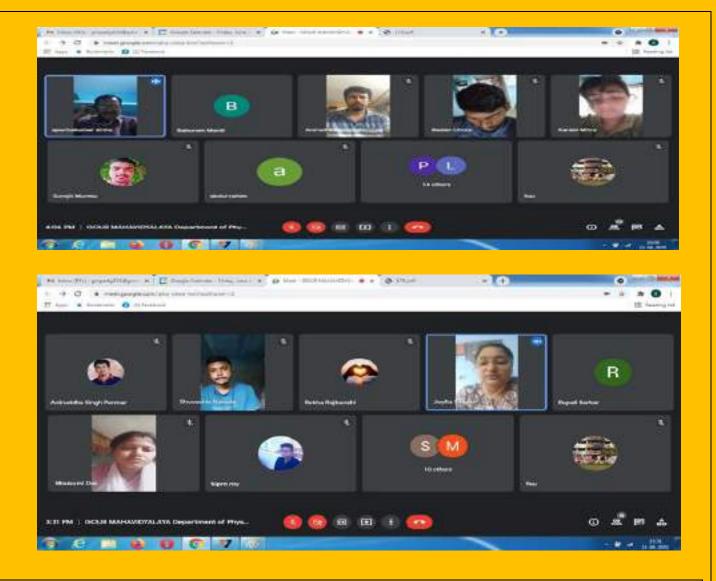

# NAME OF THE TEACHER:

- 1. APURBA KUMAR SINHA
- 2. ANIRUDDHA SINGH PERMAR
- 3. JOYITA SINGHA