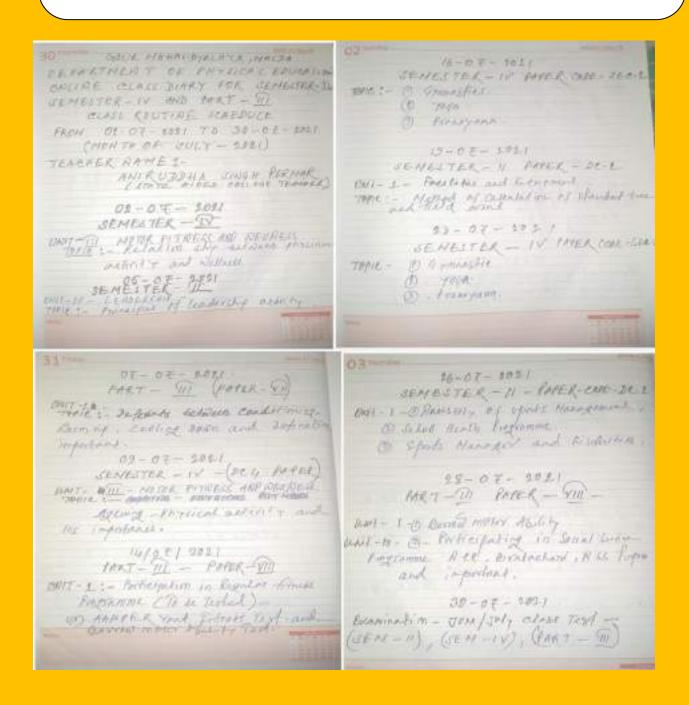

### **GOUR MAHAVIDYALAYA**

**MANGALBARI, MALDA** 

**DEPARTMENT: PHYSICAL EDUCATION** 

**ONLINE CLASS MONTH OF JUNE & JULY** 

:11.06.2021 to 31.07.2021

**DOCUMENTS/WEB PAGE** 

# NAME OF THE TEACHER:

- 1. APURBA KUMAR SINHA
- 2. ANIRUDDHA SINGH PERMAR
- 3. JOYITA SINGHA

## **CLASS ROUTINE**