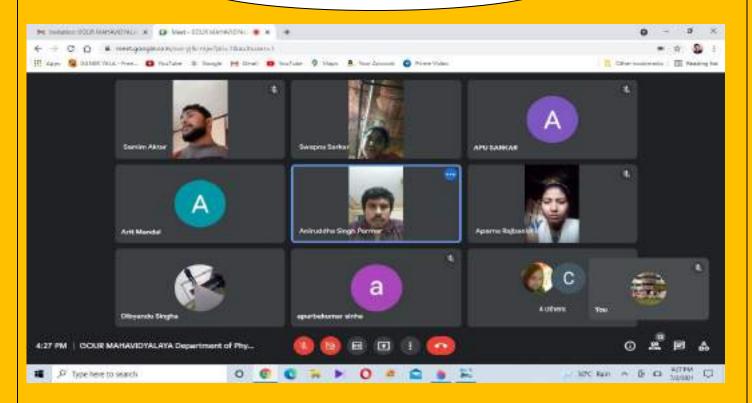

### **GOUR MAHAVIDYALAYA**

**MANGALBARI, MALDA** 

**DEPARTMENT: PHYSICAL EDUCATION** 

**ONLINE CLASS MONTH OF JUNE & JULY** 

:11.06.2021 to 31.07.2021

**DOCUMENTS/WEB PAGE** 