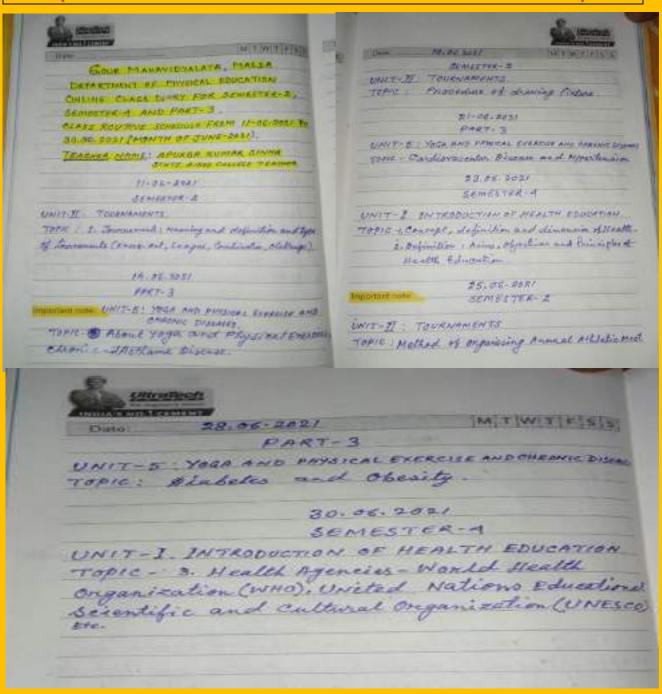

### **GOUR MAHAVIDYALAYA**

**MANGALBARI, MALDA** 

**DEPARTMENT: PHYSICAL EDUCATION** 

**ONLINE CLASS MONTH OF JUNE & JULY** 

:11.06.2021 to 31.07.2021

**DOCUMENTS/WEB PAGE** 