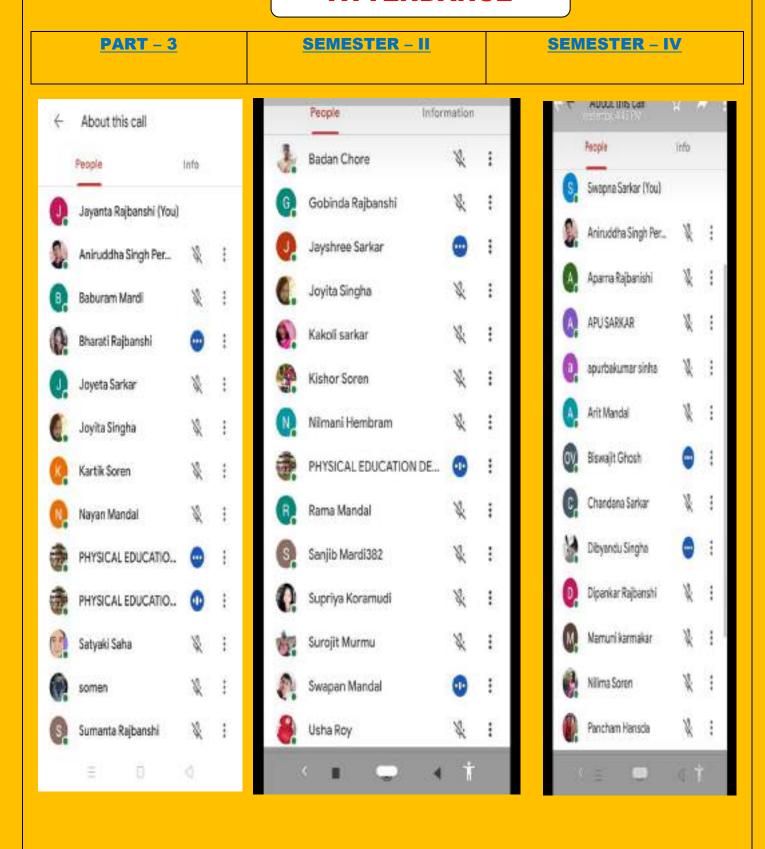

hree Sarkar      | N.              | ŧ      | æ       | PHYSICAL EDUCATIO.  |         | 1   |
| 6       |                           | •             |         |            |                      |                 | 123    |         | Ξ 0                 | 3       |     |

**DATE : 16.07.2021** 

SEMESTER- II, IV & PART - 3 : DC -2, DC - 4 & VII & VIII

#### SEMESTER - IV: ANIRUDDHA SINGH PERMAR



#### PART - 3: JOYITA SINGHA



#### **SEMESTER - IV: APURBA KUMAR SINHA**





**DATE: 19.07.2021** 

SEMESTER- II, IV & PART - 3 : DC -2 , DC - 4 & VII & VIII

#### PART - 3: APURBA KUMAR SINHA



#### SEMESTER - II: ANIRUDDHA SINGH PERMAR



#### **STUDY MATERIALS**

#### **ANIRUDDHA SINGH PERMAR**





#### SEMESTER - IV JOYITA SINGHA



# STUDY MATERIALS

#### **ANIRUDDHA SINGH PERMAR**







**DATE: 23.07.2021** 

SEMESTER-II, IV & PART - 3: DC -2, DC - 4 & VII & VIII

#### **SEMESTER - II: APURBA KUMAR SINHA**



#### PART - 3 : JOYITA SINGHA



#### SEMESTER - IV : ANIRUDDHA SINGH PERMAR



# POWER POINT PRESENTATION PRACTICAL ANIRUDDHA SINGH PERMAR











**DATE: 26.07.2021** 

SEMESTER- II, IV & PART - 3: DC -2, DC - 4 & VII & VIII

#### **SEMESTER – IV** : JOYITA SINGHA



#### SEMESTER - II ANIRUDDHA SINGH PERMAR



#### PART - 3 APURBA KUMAR SINHA



#### STUDY MATERIALS

26.07.2021

#### **APURBA KUMAR SINHA**

#### **PART - 3**





#### **SEMESTER - II**





| ### ### ##############################