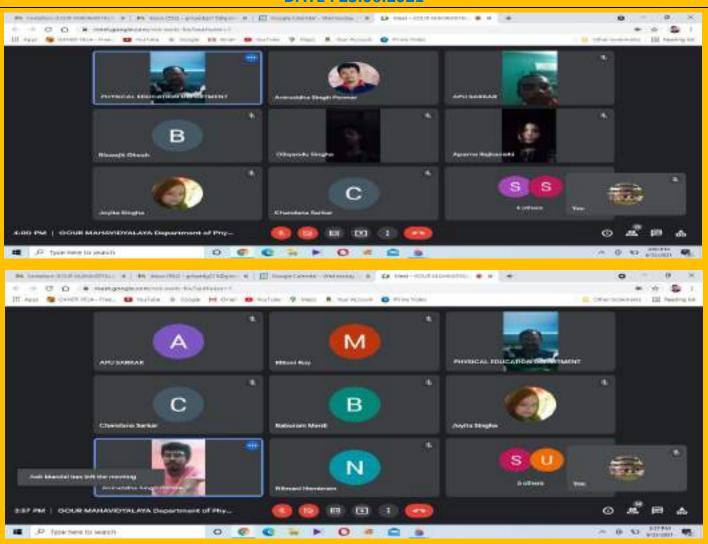

# NAME OF THE TEACHER:

- 1. APURBA KUMAR SINHA
- 2. ANIRUDDHA SINGH PERMAR
- 3. JOYITA SINGHA