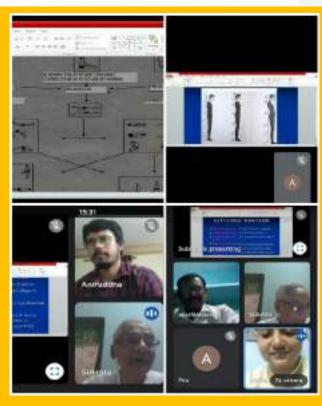

### **GOUR MAHAVIDYALAYA**

**MANGALBARI, MALDA** 

**DEPARTMENT: PHYSICAL EDUCATION** 

**ONLINE CLASS MONTH OF JUNE & JULY** 

:11.06.2021 to 31.07.2021

**DOCUMENTS/WEB PAGE** 

# NAME OF THE TEACHER:

- 1. APURBA KUMAR SINHA
- 2. ANIRUDDHA SINGH PERMAR
- 3. JOYITA SINGHA