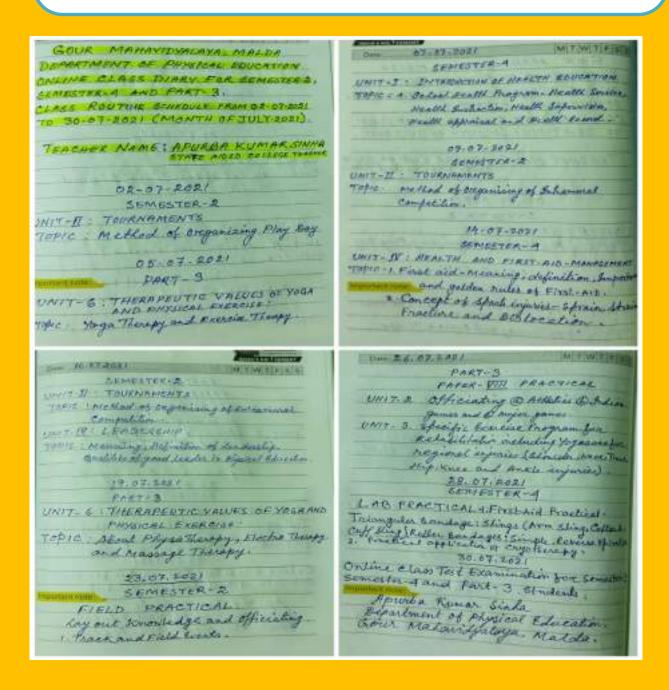

### **GOUR MAHAVIDYALAYA**

**MANGALBARI, MALDA** 

**DEPARTMENT: PHYSICAL EDUCATION** 

**ONLINE CLASS MONTH OF JUNE & JULY** 

:11.06.2021 to 31.07.2021

**DOCUMENTS/WEB PAGE** 

# NAME OF THE TEACHER:

- 1. APURBA KUMAR SINHA
- 2. ANIRUDDHA SINGH PERMAR
- 3. JOYITA SINGHA

## **CLASS ROUTINE**