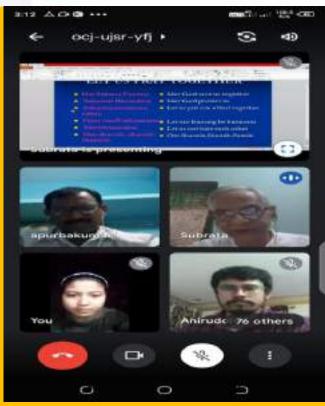

### **GOUR MAHAVIDYALAYA**

**MANGALBARI, MALDA** 

**DEPARTMENT: PHYSICAL EDUCATION** 

**ONLINE CLASS MONTH OF JUNE & JULY** 

:11.06.2021 to 31.07.2021

**DOCUMENTS/WEB PAGE** 

# NAME OF THE TEACHER:

- 1. APURBA KUMAR SINHA
- 2. ANIRUDDHA SINGH PERMAR
- 3. JOYITA SINGHA