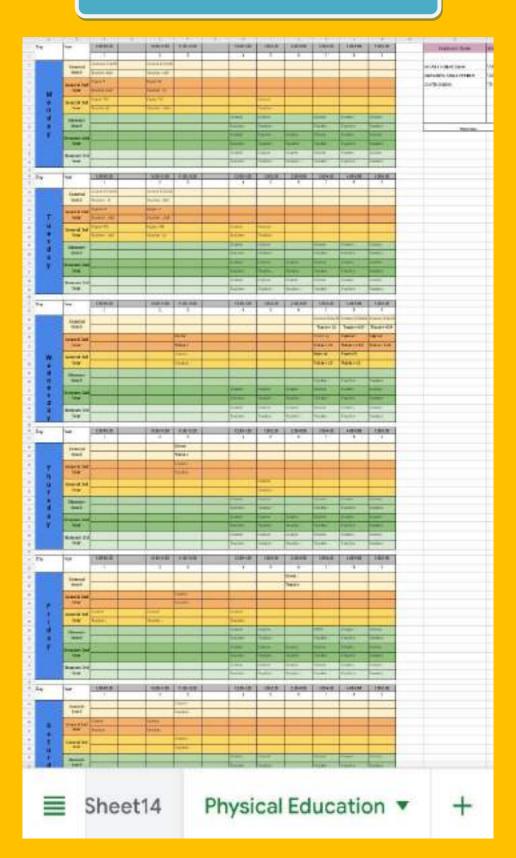

### **GOUR MAHAVIDYALAYA**

**MANGALBARI, MALDA** 

**DEPARTMENT: PHYSICAL EDUCATION** 

**ONLINE CLASS MONTH OF JUNE & JULY** 

:11.06.2021 to 31.07.2021

**DOCUMENTS/WEB PAGE** 



# NAME OF THE TEACHER:

- 1. APURBA KUMAR SINHA
- 2. ANIRUDDHA SINGH PERMAR
- 3. JOYITA SINGHA

## **CLASS ROUTINE**



# **SYLLABUS**

| CBCS: PHYSICAL EDUCATION: GENERAL |                                                                                                                                                      |