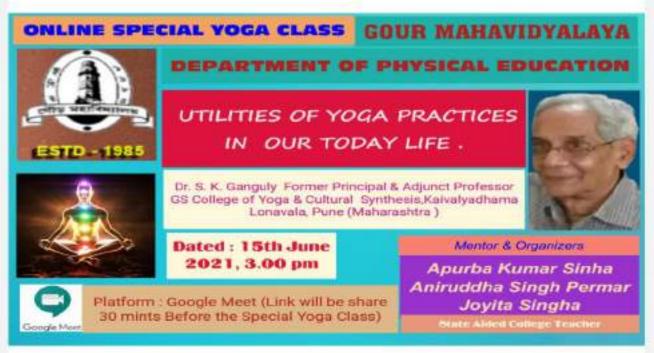

### **GOUR MAHAVIDYALAYA**

**MANGALBARI, MALDA** 

**DEPARTMENT: PHYSICAL EDUCATION** 

**ONLINE CLASS MONTH OF JUNE & JULY** 

:11.06.2021 to 31.07.2021

**DOCUMENTS/WEB PAGE** 

# NAME OF THE TEACHER:

- 1. APURBA KUMAR SINHA
- 2. ANIRUDDHA SINGH PERMAR
- 3. JOYITA SINGHA