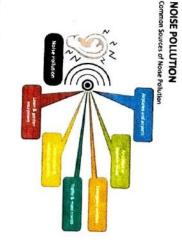

In environmental studies, students will engage in a multifaceted exploration of critical issues such as water pollution, air pollution, noise pollution, sanitation, and nutrition. The objectives include investigating the sources and impacts of these environmental challenges, proposing effective mitigation strategies, and promoting community awareness and engagement. Students will develop a deep understanding of water quality dynamics, air pollution control measures, noise measurement techniques, and the design and evaluation of sanitation and nutrition programs.