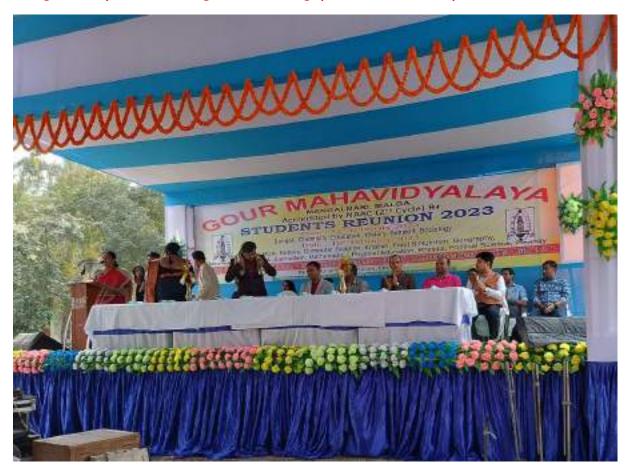

Our Alumnus Sri Shyamal Paul (Assistant Professor, Department of Political Science, Ramnagar College, Midnapore, West Bengal, India.) taking special class in the department.

Alumni meet programme being celebrated centrally on 19.02.2023