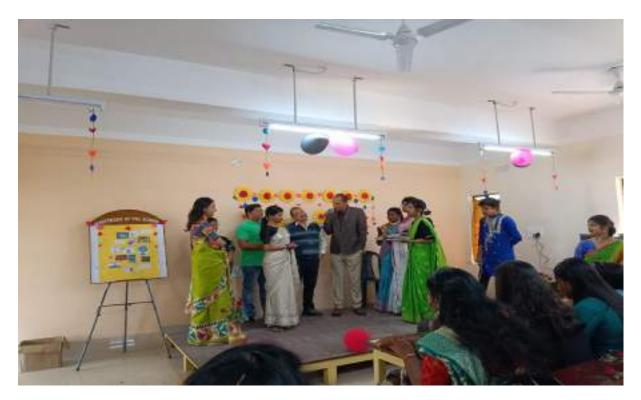

# DEPARTMENT OF POLITICAL SCIENCE ALUMNI MEET

The college authority organises ALUMNI MEET every year with great enthusiasm. The Department of Political Science is also an indispensable part of ALUMNI MEET and we as a department cordially invite our ex-students to the event. In 2023 the college centrally organised the meet in a more enthusiastic manner. Our Department also organize the event gracefully and good number of ex-students along with the present students has participated in the meet. We are looking forward to organize more fruitful and effective events in future.

Alumni meet held on 19.02.2023

Alumni meet held on 19.02.2023

One of our Alumnus Sri Bikram Kumar Saha (Assistant Professor, Department of Political Science, Gour Mahavidyalaya)

Another Alumnus Sri Shyamal Paul (Assistant Professor, Department of Political Science, Ramnagar College, Midnapore, West Bengal, India.)

Our Alumnus Sri Shyamal Paul (Assistant Professor, Department of Political Science, Ramnagar College, Midnapore, West Bengal, India.) taking special class in the department.

Alumni meet programme being celebrated centrally on 19.02.2023