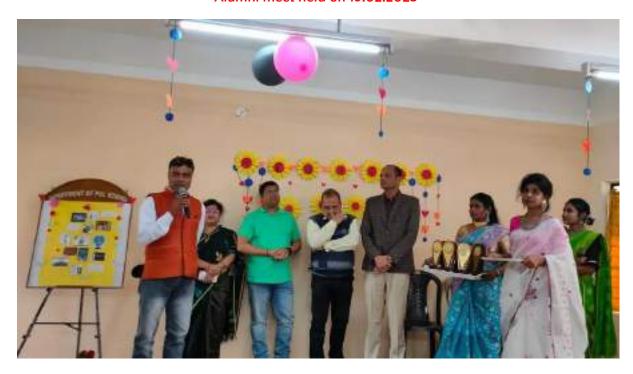

Alumni meet held on 19.02.2023

Alumni meet held on 19.02.2023

One of our Alumnus Sri Bikram Kumar Saha (Assistant Professor, Department of Political Science, Gour Mahavidyalaya)

Another Alumnus Sri Shyamal Paul (Assistant Professor, Department of Political Science, Ramnagar College, Midnapore, West Bengal, India.)

Our Alumnus Sri Shyamal Paul (Assistant Professor, Department of Political Science, Ramnagar College, Midnapore, West Bengal, India.) taking special class in the department.

Alumni meet programme being celebrated centrally on 19.02.2023