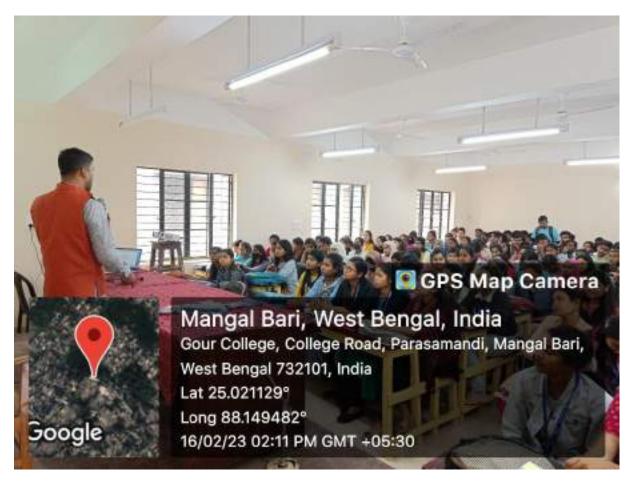

Alumni meet held on 19.02.2023

Alumni meet held on 19.02.2023

One of our Alumnus Sri Bikram Kumar Saha (Assistant Professor, Department of Political Science, Gour Mahavidyalaya)

Another Alumnus Sri Shyamal Paul (Assistant Professor, Department of Political Science, Ramnagar College, Midnapore, West Bengal, India.)

Our Alumnus Sri Shyamal Paul (Assistant Professor, Department of Political Science, Ramnagar College, Midnapore, West Bengal, India.) taking special class in the department.

Alumni meet programme being celebrated centrally on 19.02.2023