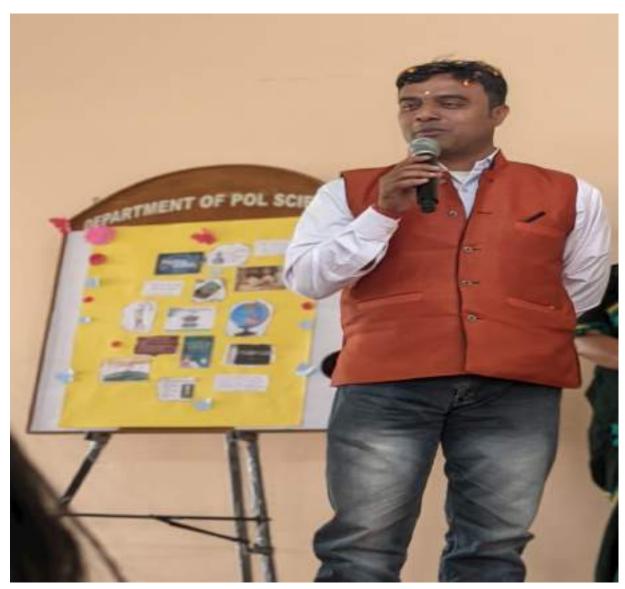

Alumni meet held on 19.02.2023

Alumni meet held on 19.02.2023

One of our Alumnus Sri Bikram Kumar Saha (Assistant Professor, Department of Political Science, Gour Mahavidyalaya)

Another Alumnus Sri Shyamal Paul (Assistant Professor, Department of Political Science, Ramnagar College, Midnapore, West Bengal, India.)

Our Alumnus Sri Shyamal Paul (Assistant Professor, Department of Political Science, Ramnagar College, Midnapore, West Bengal, India.) taking special class in the department.

Alumni meet programme being celebrated centrally on 19.02.2023