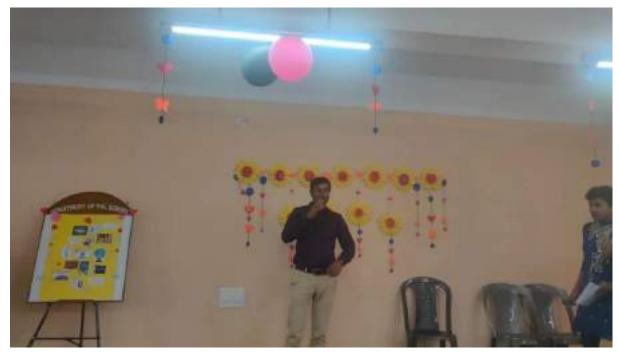

Alumni meet held on 19.02.2023

Alumni meet held on 19.02.2023

One of our Alumnus Sri Bikram Kumar Saha (Assistant Professor, Department of Political Science, Gour Mahavidyalaya)

Another Alumnus Sri Shyamal Paul (Assistant Professor, Department of Political Science, Ramnagar College, Midnapore, West Bengal, India.)

Our Alumnus Sri Shyamal Paul (Assistant Professor, Department of Political Science, Ramnagar College, Midnapore, West Bengal, India.) taking special class in the department.

Alumni meet programme being celebrated centrally on 19.02.2023