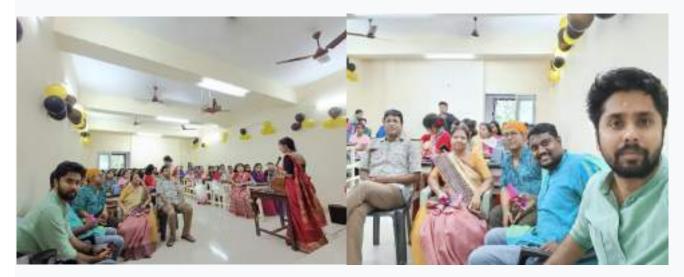

Teachers are teaching in smart class room

Fresher welcome

Like every year, this year also the fresher welcome event was celebrated. The old students of the department welcomed the new ones. The day is celebrated with dance, song, speech.

Students and teachers participated in the fresher welcome