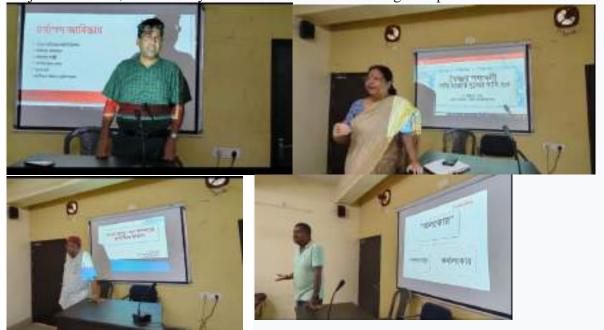

#### International mother language day Celebration

International mother language day celebration is a must activity of Bengali department. In this session too,

Mother Language Day was celebrated in a grand ceremony.

Student & teachers performing in mother language day