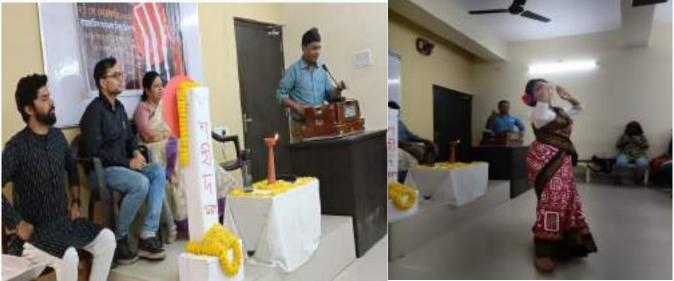

#### International mother language day Celebration

International mother language day celebration is a must activity of Bengali department. In this session too,

Mother Language Day was celebrated in a grand ceremony.

Student & teachers performing in mother language day