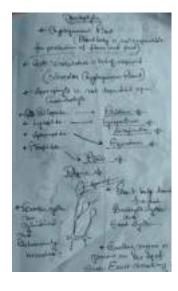

## 2.3.3 Ratio of students to mentor for academic and other related issues (Data for the latest completed academic year)

1. The mentor-mentee programme comprises of the Principal, Convener, Academic Council Convener, Career Counseling Cell, Coordinator of IQAC and mentors.

2. Students are divided into groups of 2-4 having 5-8 students each.

3. Each group is then allotted mentor teacher.

4. Mentor-mentee meet is held from the month of August to May.

5. After Mentor-Mentee meet the teacher reports to the Convener, Academic Council, and convener, Career Counseling Cell, Coordinator, IQAC and Principal.

6. The Principal, Convener, Academic Council Convener, Career Counseling cell, and Coordinator of IQAC, review the progress of the programme.

Albim Kuma Saskar Principal GOUR MAHAVIDYALAYA Mangalbari, Malda.