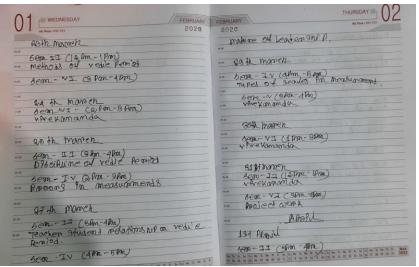

## **CLASS DIARY 2022-2023**

Some of the sample pictures of Class Diary of the teachers of the Department of Education are as follows:

Class Diary of Deepa Lama Tamang

Class Diary of Animesh Chowdhury

Class Diary of Moumita Das