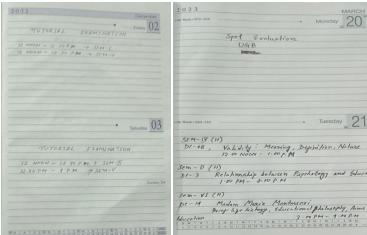

## **CLASS DIARY 2022-2023**

Some of the sample pictures of Class Diary of the teachers of the Department of Education are as follows:

Class Diary of Deepa Lama Tamang

Class Diary of Animesh Chowdhury

Class Diary of Moumita Das