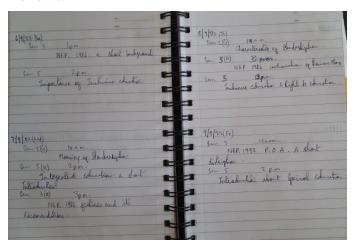

## **CLASS DIARY 2022-2023**

Some of the sample pictures of Class Diary of the teachers of the Department of Education are as follows:

Class Diary of Deepa Lama Tamang

Class Diary of Animesh Chowdhury

Class Diary of Moumita Das