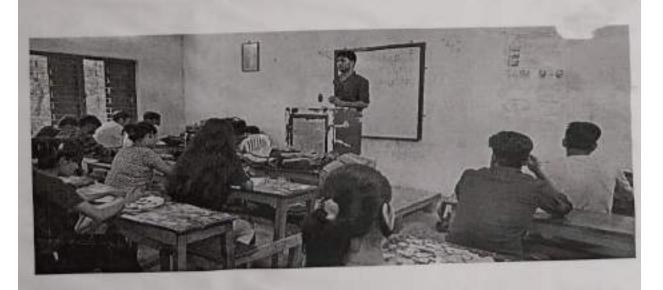

# Notice

Date: 01/11/22

A meeting would be held online on 03/11/22 at 5 PM to discuss the following issues:

- 1. Formation of Slow and Advanced Groups
- 2. Mentor- Mentee Group

S/d
Dr. Mursed Alam
HOD, Dept. Of English
HOD
Department of English
Gour Mahawidyalaya
Hannahari, Maida-732142

Proceedings of the Meeting held at the office of the Department t on 3 November 2022 at 4 PM.

### Proceedings:

- Dr. Mursed Alam, the Head of the Department takes the chair and initiates the discussion.
- The proceedings of the previous meeting are read out and resolved. 2
- The members discussed the division of Mentor-Mentee groups for Semester I and Semester 3.
  - Resolved that Mentor-Mentee groups would be formed for Semester I and Semester III by equally dividing the total number of students of each semester among the three faculty members: Dr. Mursed Alam, Dr. Arun Pramanik and Or. Dhritiman Chakraborty.
- The members discussed the division Slow- Advanced Learner groups for Semester I and
  - Resolved that Slow- Advanced Learner groups would be formed for Semester I and Semester III based on the performance of the students in class, semester results and class tests. The faculty members would take extra classes and counsel the students about necessary steps to be taken for progress.