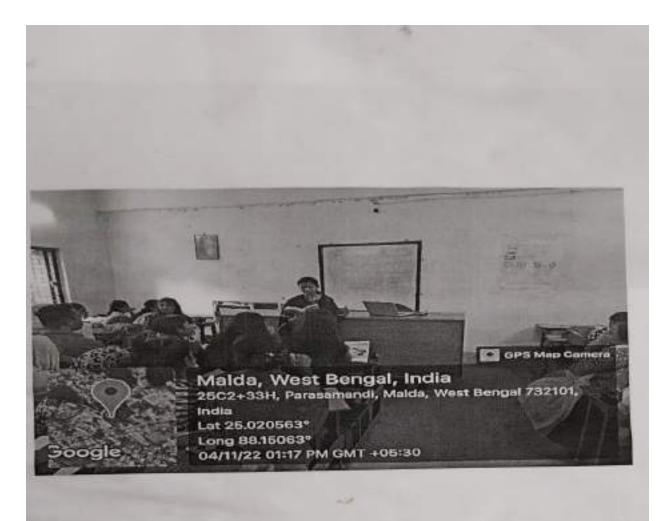

# Notice

Date: 01/11/22

A meeting would be held online on 03/11/22 at 5 PM to discuss the following issues:

- 1. Formation of Slow and Advanced Groups
- 2. Mentor- Mentee Group

S/d
Dr. Mursed Alam
HOD, Dept. Of English
HOD
Department of English
Gour Mahawidyalaya
Hannahari, Maida-732142

Proceedings of the Meeting held at the office of the Department t on 3 November 2022 at 4 PM.

### Proceedings:

- Dr. Mursed Alam, the Head of the Department takes the chair and initiates the discussion.
- The proceedings of the previous meeting are read out and resolved. 2
- The members discussed the division of Mentor-Mentee groups for Semester I and Semester 3.
  - Resolved that Mentor-Mentee groups would be formed for Semester I and Semester III by equally dividing the total number of students of each semester among the three faculty members: Dr. Mursed Alam, Dr. Arun Pramanik and Or. Dhritiman Chakraborty.
- The members discussed the division Slow- Advanced Learner groups for Semester I and
  - Resolved that Slow- Advanced Learner groups would be formed for Semester I and Semester III based on the performance of the students in class, semester results and class tests. The faculty members would take extra classes and counsel the students about necessary steps to be taken for progress.