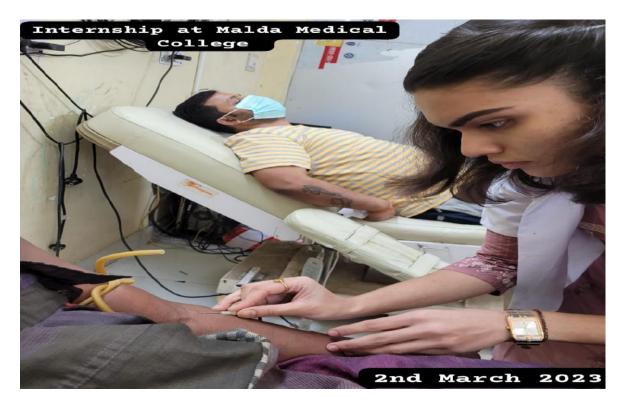

dyalaya

Dear Sir/Madam.

With great respect, I would like to inform you that I am the coordinator of the Department of Food and Nutrition at Gour Mahavidyalaya, Mangalbari, Malda. According to the syllabus, B.Sc. (Hons.) degree students of Food & Nutrition must do an internship in dietetics or pathology under the supervision of any Government hospital and documentation of the work must be submitted to the college.

Therefore, I would like to request that you kindly extend your help for the sake of our students and complete their internship (at least for seven days) under the valuable guidance of your reputed hospital."

Thanking you.

With regards

Yours sincerely,

Dr. Soundk Agarwal
Co-ordinator Food & Nutrition
Gour Mahavidyalaya, Malda

Enclosure: " Details of interested students.





INTERNSHIP:2.3.2023: MALDA MEDICAL COLLEGE AND HOSPITAL



INTERNSHIP: CHANCHAL MEDICAL HOSPITAL: 9.2.2023



### One Day Seminar On Environment Day "Better Late than Never"



#### Speaker

Name: Dr. Somnath Halder Designation: Assistant Professor Department: Geography Kaliachak College, Malda

#### Concept Note and Objective of the Seminar

Concerning the decreasing green cover and increasing concretisation of earth's surface in association with alarming rate of pollution of air, water, and land we are now confronting heavily the extreme weather events (cyclone, drought, flood, heat wave etc.), desertification, degradation of land, depletion of drinking water and natural resources, extinction of endangered species and many more. All living creatures are being the sufferers in their own