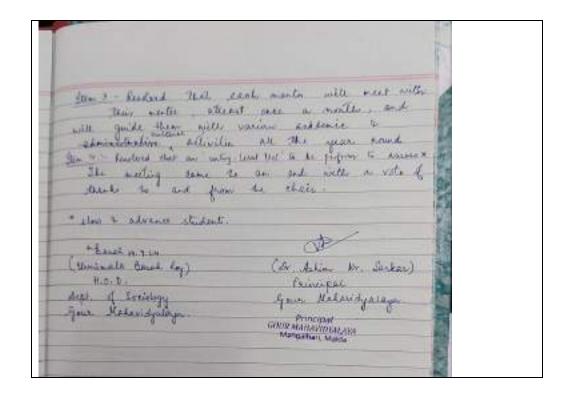

## GOUR MAHAVIDYALAYA, MANGALBARI, MALDA

**DEPARTMENT: SOCIOLOGY** 

**Session 2022-23** 