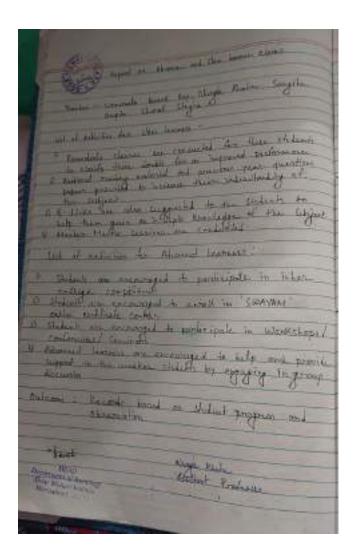

Link for the proof of tutorial class schedule: Special programs for slow learners

For Slow learners special classes and class test are conducted.

Slow learners take the advantage of tutorial classes conducted by the faculty for one to one interaction.

Faculty members conduct extra classes for slow learners after class hours like after 3 P.M.

Faculty members supply them study materials (Xerox copy).

Faculty members check their home task

Faculty mentors provide their mentees one to one counseling on improvement areas.

Online special classes Special programs for advance learners

Tutorial examinations are conducted.

Learning needs of the advance student are further fulfilled by activities such as

Advanced learners also attend Workshops/ Seminars/ Symposiums to keep them updated on various advancements

Academic Committees of 20 Departments of our Institute conduct special lectures, student seminar to improve skills of the students.

Advanced students can access INFLIBNET through faculty members' assistance.