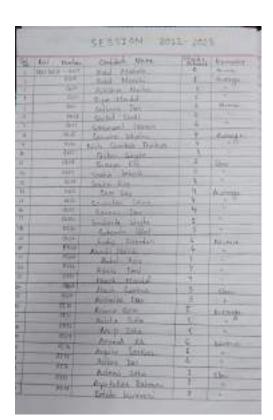

## STUDENT'S PROFILE

1.Entry Level Question

| 20                           | Acres de    |                   |                                | PER TANA | a. Il     |
|------------------------------|-------------|-------------------|--------------------------------|----------|-----------|
|                              |             |                   |                                | 16. 341  |           |
| _111-                        | adjust 1    |                   |                                |          |           |
| -                            | - dida a    |                   |                                |          |           |
| 500                          |             |                   |                                |          |           |
| Line                         | TANK THAT   | Smil.             | -                              | e-ll-    | nual s    |
| W T                          | W 1         | Hara II           | 1-3-a                          | ah dis   | Émili III |
| Selv.<br>Luin<br>Luga<br>The | le diby     | day hotely to the | (a= 50)<br>(a=0) =<br>(a= 0.0) |          | A PL      |
| 300                          | gr. 30-35-3 | -tipt-            | 3740                           | 27_      |           |
|                              | No. Ber     |                   |                                |          |           |
| John                         | stabil no   | To Bandy          | p land                         | 51.44    | . of Sale |
|                              |             |                   |                                |          |           |
|                              |             |                   |                                |          |           |
|                              |             |                   |                                |          | _         |

|      | 200    | Proper Chicosles  | 1 2   | Maria     |
|------|--------|-------------------|-------|-----------|
| 55   | - 101  | Barrier St.       |       |           |
| -    | 70145  | Sign. In          | - 1   |           |
|      | - PHEE | Service .         |       |           |
| 31:  | *147   | Disali. Jind      | 1     |           |
| 313  |        | Litales South     | - 4   | 14.       |
| 4    |        |                   | - 1   |           |
|      | - 1000 | Tipe Distances    | 100   |           |
| 40   | with I | Speeds Hell       | 14    |           |
| (4)  | 2130.7 | Thelia barro      | 1 1   | 1         |
| W.   |        | Joseph Plane      |       | 12        |
| 46.1 | 410    | 31 Hand           | 1 3   |           |
| 1467 | 1100   | Milliant by       | 5     |           |
| 143  | 3011   | Habita Circle     |       | Barrier I |
| 48   | 195    | Printer Blocks    | 1     | 11.00     |
| 46   | 415    | Margaria, Adapted | 3.    |           |
| 40   | -24    | BANKS TING        | 1     |           |
| 7    | 300    | Manual Dec        | 3.0   | 100       |
| 14   | -5%    | Mi Ajol Hickey    | 100   |           |
| 10   | 1001   | Micro Dan         |       | 1.2       |
| -    | 347    | Planning Lan      |       |           |
| 100  | 190    | Manager Kim       |       | -         |
| 14   | BLC    |                   | 1     | -         |
|      | 343    | Margan Day        | -     | Acres     |
| 13.  | 7614   | Hapen Det         | 1     | 20,000    |
| 51   | - OH-1 | Strickens Tooks   |       |           |
| 17   |        | Drawers No. qu    |       |           |
| 101  | 1997   | Fraguelle, \$1/5- | 1     | 1,30000   |
| 2    | 1616   | Vige 4+10         |       |           |
| 41   | 350    | True - Florid     | 40    |           |
| 40   | - 048  | CAire Stelene     | 7     |           |
| 44   | CANA   | Today Dura        | 4     | -         |
| -    | - 801  |                   | 4     | 0.5       |
|      | 100    |                   | - 4   |           |
|      | 144    | Barris Water      |       | -         |
| H .  |        | Fire Det          |       |           |
| M    | 750    | The Bed           | 10000 | 1         |
| SE . | 9,17   | Mary Sinker       | 1911  |           |

| 1   | 25/61<br>25/64 | Significant States |      | Print.   |
|-----|----------------|--------------------|------|----------|
| 0   | 26.77          | Comittee Make      | - 53 |          |
| 75  | 19.41          | Current Simples    | 4    | Minne    |
| 76  | 959            | Continue Historia  | 114  | Average. |
| 10  | 1941           | Torok Angustu      | - 4  | Allert   |
| 760 | .001           | Title Sales        | 4    | Accept.  |
| m   | 1041           | Thirty Chaudhey    | -28  | New      |
| 150 | 366            | Tables Harry       |      | Dis      |
|     | - 4 -          |                    | -    |          |