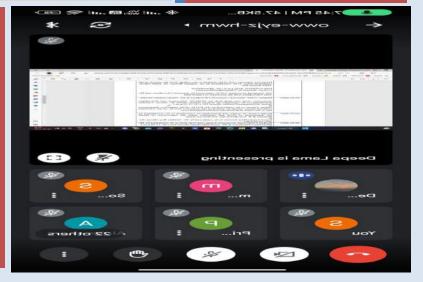

Smart<br>Phone,Laptop | Projector,Screen,<br>You Tube |
| Moumita Das<br>State Aided College<br>Teacher            | Google Meet,<br>WhatsApp: Online<br>Study materials | Smart<br>PhoneLaptop  | Projector,Screen,<br>You Tube |
| Bibek Sarkar<br>State Aided College<br>Teacher           | Google Meet,<br>WhatsApp: Online<br>Study materials | Smart<br>Phone,Laptop | Projector,Screen,<br>You Tube |
| Soumitra Das<br>State Aided College<br>Teacher           | Google Meet,<br>WhatsApp: Online<br>Study materials | Smart<br>Phone,Laptop | Projector,Screen,<br>You Tube |



CLASS TAKEN BY DEEPA LAMA TAMANG USING ICT

#### CLASS TAKEN BY BIBEK SARKAR USING ICT





CLASS TAKEN BY MOUMITA DAS USING ICT

#### MOVIE SCRENING ON THE OCASSION OF RABINDRA JAYANTI





### SYLLABUS ORIENTATION USING ICT





E O 4





# Soumitra Das

noumeter Das