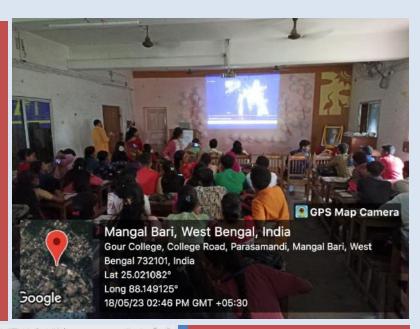

br>WhatsApp: Online<br>Study materials | Smart<br>Phone,Laptop | Projector,Screen,<br>You Tube |
| Moumita Das<br>State Aided College<br>Teacher            | Google Meet,<br>WhatsApp: Online<br>Study materials | Smart<br>PhoneLaptop  | Projector,Screen,<br>You Tube |
| Bibek Sarkar<br>State Aided College<br>Teacher           | Google Meet,<br>WhatsApp: Online<br>Study materials | Smart<br>Phone,Laptop | Projector,Screen,<br>You Tube |
| Soumitra Das<br>State Aided College<br>Teacher           | Google Meet,<br>WhatsApp: Online<br>Study materials | Smart<br>Phone,Laptop | Projector,Screen,<br>You Tube |



CLASS TAKEN BY DEEPA LAMA TAMANG USING ICT

#### CLASS TAKEN BY BIBEK SARKAR USING ICT





CLASS TAKEN BY MOUMITA DAS USING ICT

#### MOVIE SCRENING ON THE OCASSION OF RABINDRA JAYANTI





### SYLLABUS ORIENTATION USING ICT





E O 4





# Soumitra Das

noumeter Das