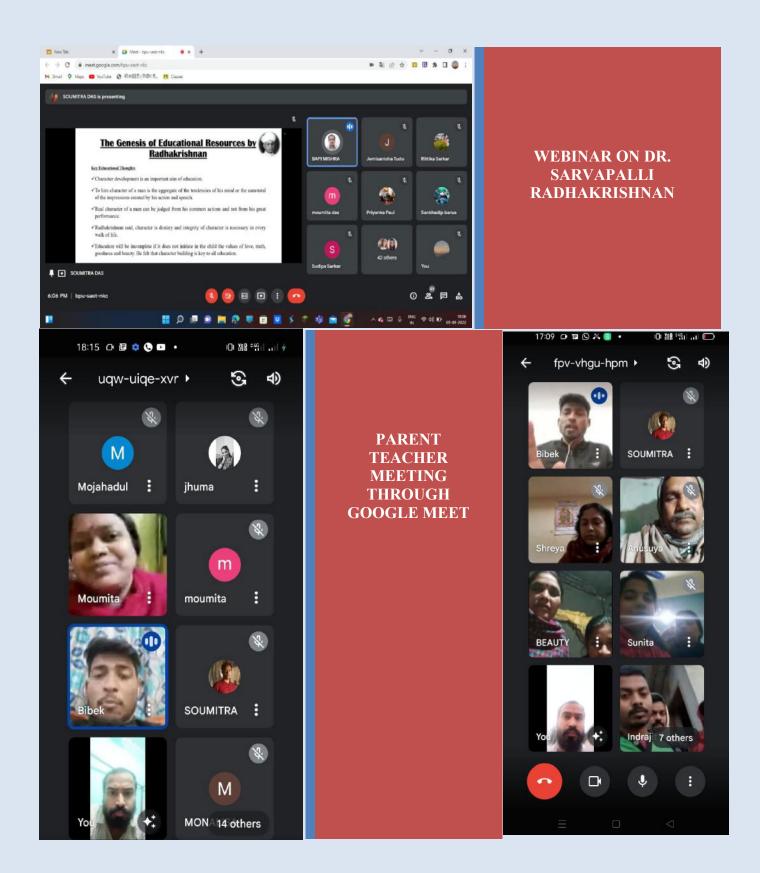

hone,Laptop | Projector,Screen,<br>You Tube |
| Moumita Das<br>State Aided College<br>Teacher            | Google Meet,<br>WhatsApp: Online<br>Study materials | Smart<br>PhoneLaptop  | Projector,Screen,<br>You Tube |
| Bibek Sarkar<br>State Aided College<br>Teacher           | Google Meet,<br>WhatsApp: Online<br>Study materials | Smart<br>Phone,Laptop | Projector,Screen,<br>You Tube |
| Soumitra Das<br>State Aided College<br>Teacher           | Google Meet,<br>WhatsApp: Online<br>Study materials | Smart<br>Phone,Laptop | Projector,Screen,<br>You Tube |



CLASS TAKEN BY DEEPA LAMA TAMANG USING ICT

#### CLASS TAKEN BY BIBEK SARKAR USING ICT





CLASS TAKEN BY MOUMITA DAS USING ICT

#### MOVIE SCRENING ON THE OCASSION OF RABINDRA JAYANTI





### SYLLABUS ORIENTATION USING ICT





E O 4





# Soumitra Das

noumeter Das