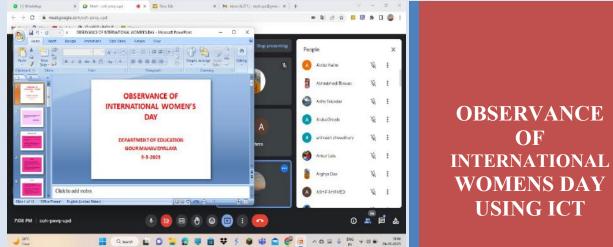

DEPARTMENT OF EDUCATION Teachers use ICT enabled tools for effective teaching-learning process

| Session 2022-2023                                        |                                                     |                       |                               |
|----------------------------------------------------------|-----------------------------------------------------|-----------------------|-------------------------------|
| NAME OF THE<br>TEACHER                                   | NAME OF THE<br>MODULE                               | PLATFORM              | OTHER                         |
| Deepa Lama Tamang<br>Assistant Professor in<br>Education | Google Meet,<br>WhatsApp: Online<br>Study materials | Smart<br>Phone,Laptop | Projector,Screen,<br>You Tube |
| Animesh Chowdhury<br>Assistant Professor in<br>Education | Google Meet,<br>WhatsApp: Online<br>Study materials | Smart<br>Phone,Laptop | Projector,Screen,<br>You Tube |
| Moumita Das<br>State Aided College<br>Teacher            | Google Meet,<br>WhatsApp: Online<br>Study materials | Smart<br>PhoneLaptop  | Projector,Screen,<br>You Tube |
| Bibek Sarkar<br>State Aided College<br>Teacher           | Google Meet,<br>WhatsApp: Online<br>Study materials | Smart<br>Phone,Laptop | Projector,Screen,<br>You Tube |
| Soumitra Das<br>State Aided College<br>Teacher           | Google Meet,<br>WhatsApp: Online<br>Study materials | Smart<br>Phone,Laptop | Projector,Screen,<br>You Tube |