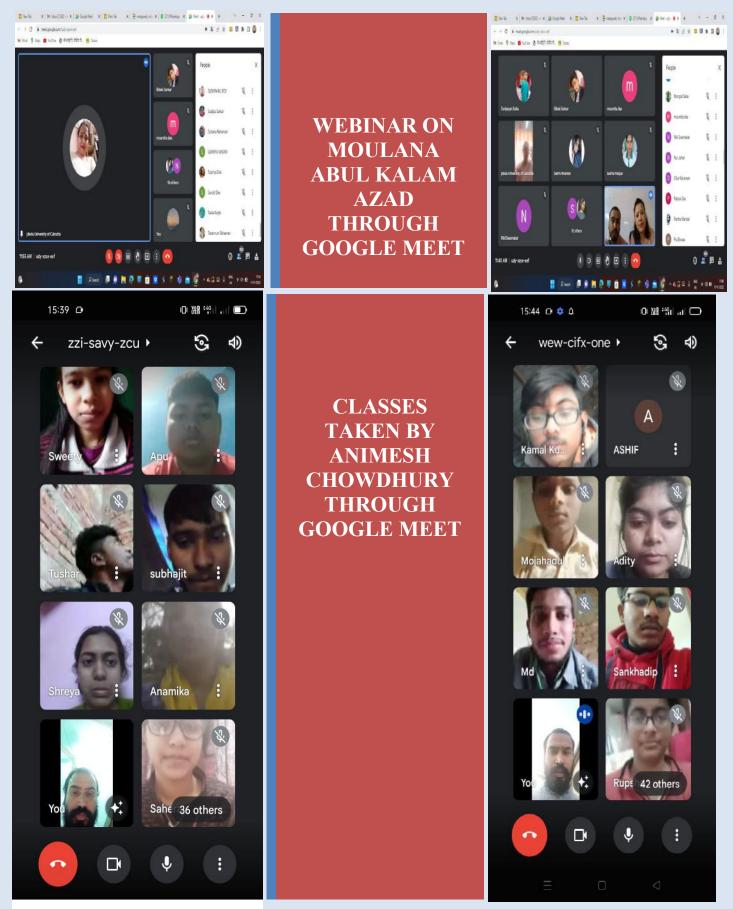

DEPARTMENT OF EDUCATION Teachers use ICT enabled tools for effective teaching-learning process

| Session 2022-2023                                        |                                                     |                       |                               |
|----------------------------------------------------------|-----------------------------------------------------|-----------------------|-------------------------------|
| NAME OF THE<br>TEACHER                                   | NAME OF THE<br>MODULE                               | PLATFORM              | OTHER                         |
| Deepa Lama Tamang<br>Assistant Professor in<br>Education | Google Meet,<br>WhatsApp: Online<br>Study materials | Smart<br>Phone,Laptop | Projector,Screen,<br>You Tube |
| Animesh Chowdhury<br>Assistant Professor in<br>Education | Google Meet,<br>WhatsApp: Online<br>Study materials | Smart<br>Phone,Laptop | Projector,Screen,<br>You Tube |
| Moumita Das<br>State Aided College<br>Teacher            | Google Meet,<br>WhatsApp: Online<br>Study materials | Smart<br>PhoneLaptop  | Projector,Screen,<br>You Tube |
| Bibek Sarkar<br>State Aided College<br>Teacher           | Google Meet,<br>WhatsApp: Online<br>Study materials | Smart<br>Phone,Laptop | Projector,Screen,<br>You Tube |
| Soumitra Das<br>State Aided College<br>Teacher           | Google Meet,<br>WhatsApp: Online<br>Study materials | Smart<br>Phone,Laptop | Projector,Screen,<br>You Tube |