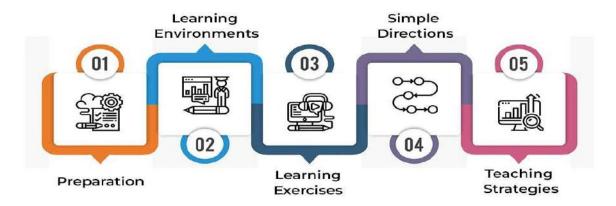

#### **REMEDIAL COACHING:**

#### WHAT ARE REMEDIAL CLASSES?

Remedial classes effectively help in bridging the learning gaps that many learners face in their academic flight. These individualized sessions are designed to meet the individual needs of students who scuffle with certain subjects or concepts.

By centring on the aspects where a learner needs the most backing, remedial classes aim to strengthen their comprehending skills, ensuring they are at the same level with their peers. These classes are not only focus on re-iterating content; but also provide a supportive environment where students can rebuild confidence in their capabilities and attain academic success.

#### **Remedial Classes Caters to:**

- Students who have difficulty understanding certain academic concepts or subjects.
- Learners who have fallen behind their peers in specific areas of academics.
- Individuals who require additional support to grasp the standard curriculum.

#### **Major Objective of Remedial Classes:**

- To provide targeted, personalized instruction that addresses specific learning gaps.
- To enhance the academic confidence and performance of students who need extra help.
- To ensure that all students have a solid understanding of fundamental concepts, enabling them to progress successfully in their journey.