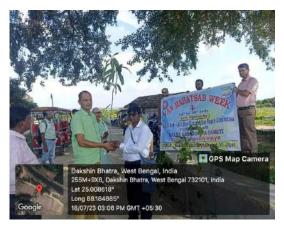

AS PART OF THE MOU SIGNED WITH MALDA SOHONSS UNIT I & II, ECO CLUB, OUT REACH COMMITTEE, GOUR MAHAVIDYALAYA IN COLLABORATION WITH MALDA SAHAJOGITA SOMITY HAVE OVSERVED ONE DAY AT ADOPTED VILLAGE BHATRA BY DISTRIBUTING & PLANTING SAPPLING AS PART OF THE WEEK LONG VAN MAHATSAV.

BRIEF REPORT: NSS UNIT I & II, ECO CLUB, OUT REACH COMMITTEE, GOUR MAHAVIDYALAYA IN COLLABORATION WITH MALDA SAHAJOGITA SOMITY HAVE OVSERVED ONE DAY AT ADOPTED VILLAGE BHATRA BY DISTRIBUTING & PLANTING SAPPLING AS PART OF THE WEEK LONG VAN MAHATSAV.