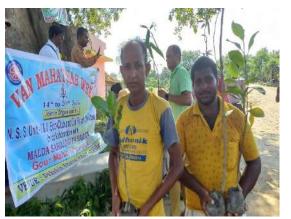

AS PART OF THE MOU SIGNED WITH MALDA SOHONSS UNIT I & II, ECO CLUB, OUT REACH COMMITTEE, GOUR MAHAVIDYALAYA IN COLLABORATION WITH MALDA SAHAJOGITA SOMITY HAVE OVSERVED ONE DAY AT ADOPTED VILLAGE BHATRA BY DISTRIBUTING & PLANTING SAPPLING AS PART OF THE WEEK LONG VAN MAHATSAV.

BRIEF REPORT: NSS UNIT I & II, ECO CLUB, OUT REACH COMMITTEE, GOUR MAHAVIDYALAYA IN COLLABORATION WITH MALDA SAHAJOGITA SOMITY HAVE OVSERVED ONE DAY AT ADOPTED VILLAGE BHATRA BY DISTRIBUTING & PLANTING SAPPLING AS PART OF THE WEEK LONG VAN MAHATSAV.