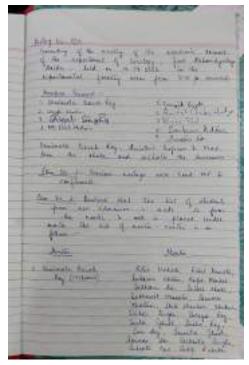

list of mentor -mentee and the first page of attendance

GROUP-B

Basal 14.9.22

-11

24

43

N

Department of Specialogy Gour Mahavidyalaya Mangalbari, Malda