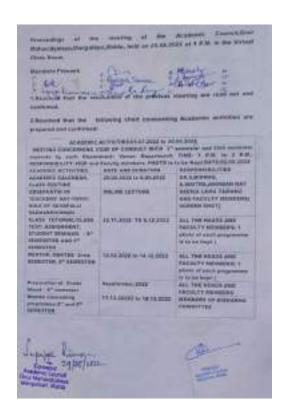

Notice for meeting of the Academic Council, Gour Mahavidyalaya

Proceeding of the meeting of the Academic Council

Notice of the Academic council

Departmental resolution for the formation of

Mentor- Mentee.