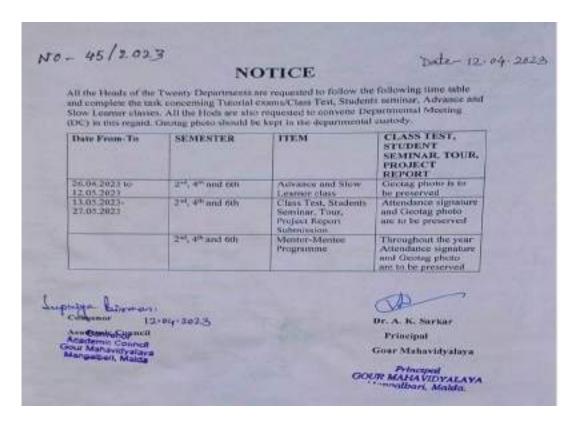

#### Content

- Brief introduction to mentor-mentee monitoring system
- Notice of the academic council
- Departmental Committee resolution for the formation of mentor mentee
- List of mentor- mentee
- Some snapshots of attendance, class taken, answer scripts