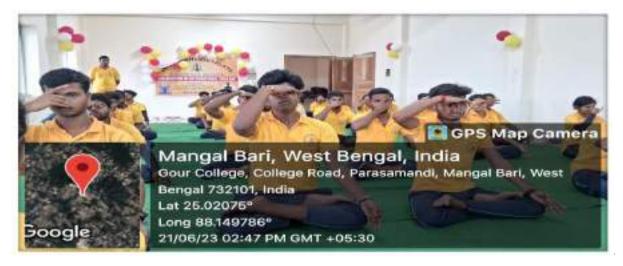

| 24/05/2020        | Project Report<br>Submission    | Project Report<br>Schwission    | Proper Report<br>Subsection     |
| 6        | 34530             | Mentor - Montor<br>programme    | Project Report<br>Schwische     | Project Report<br>Saluciosan    |

Department of Physical Kelanation

### GOUR MAHAVIDYALAYA

### Department of Physical Education Student Centric- 2022-2023

#### **1. PICTURE : SEMINAR**



### 2. PICTURE : TOUR



#### 3. PICTURE : MENTOR MENTEE



4. PICTURE : QUIZ COMPETITION



#### 5. PICTURE : SLOW LEARNER & ADVANCE LEARNER CLASS



6. PICTURE : TUTORIAL



#### 7. PICTURE : CLASS TEST



8. PICTURE : SLOW LEARNER & ADVANCE LEARNER CLASS



### GOUR MAHAVIDYALAYA

Department of Physical Education Student Centric- 2022-2023

#### 9. PICTURE : YOGA SESSION



#### **10. PICTURE : INTRAMURAL COMPETITION**