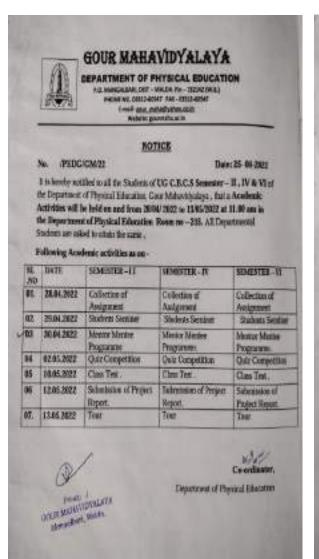

# GOUR MAHAVIDYALAYA

DEPARTMENT OF PHYSICAL EDUCATION P.G. MARGUNAR, BST - RREDA, Ro. - TOTAL (WAS) SHOME NO. BSSS - BRAZER, TAX. - 19953 - 4047 3. Hull- goor method/yation. Iso Vectors: promote ac. in

No. OPEDGIGMEN

Bate: 15-85-3621

It is been youthat in all the Senders of DD C BC S Sensence – D. D. & Wetter Department of Physical Echaption, Goar Materichastan, Barta Academic Activities will be held on and bear 50 (19) 2023 to 25:05 2023 at 11:00 on in the Department of Physical Education Reserved - 205, 40 Departmental Students are under to attain the same.

NOTICE

#### Following Academic activities as an-

| SL<br>30 | DATE              | MARSTER-11                      | SEVESTER-IV                     | SEMESTER-SI                     |
|----------|-------------------|---------------------------------|---------------------------------|---------------------------------|
| L        | #\$1552323-118513 | Advance & Slow<br>Learner Class | Advance & Sour<br>Learner Class | Advance & Slew<br>Learner Class |
| L        | 17852828          | Class Test.                     | ClassTist                       | Class Test                      |
| 1        | 19452020          | Saleso Senar                    | Students Scolaur                | Stulents Seminor                |
| 4        | 2185262           | Ter                             | Ser                             | Tour                            |
| 5.       | 24/05/2020        | Project Report<br>Submission    | Project Report<br>Schwission    | Proper Report<br>Subsection     |
| 6        | 34530             | Mentor - Montor<br>programme    | Project Report<br>Schwische     | Project Report<br>Saluciosan    |

Department of Physical Kelanation