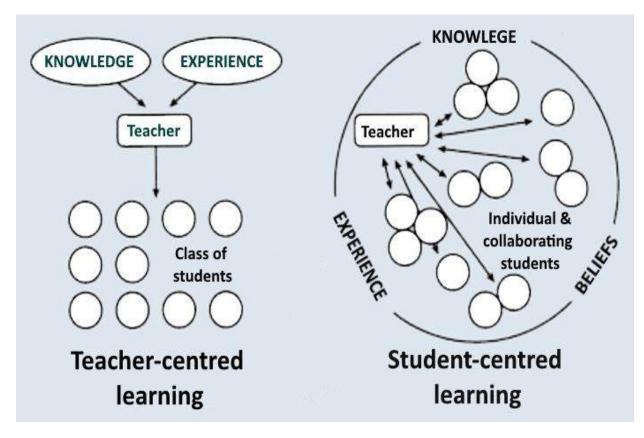

## GOUR MAHAVIDYALAYA Department of Physical Education Student Centric- 2022-2023 STUDENT CENTERED ACTIVITIES (SCA)

Student Centered Activities (SCA) such as Assignment ,Students Seminar, Mentor Mentee programme, Slow & advanced learners Class, Quiz Competition , Class Test , Project , Tour, Reading books & Newspaper, play games, yoga, Group Discussion, etc. are conducted during the activity period to help students improve their soft skills.

The main aim behind SCA is to empower students to become fully engaged in the college experience and enhance their learning and development. Frequent events & activities are planned & organized by the students themselves, which provides them with an opportunity to learn ideation, planning & execution, team & resource management, time management etc. It helps them to develop life skills that will help them further their career.