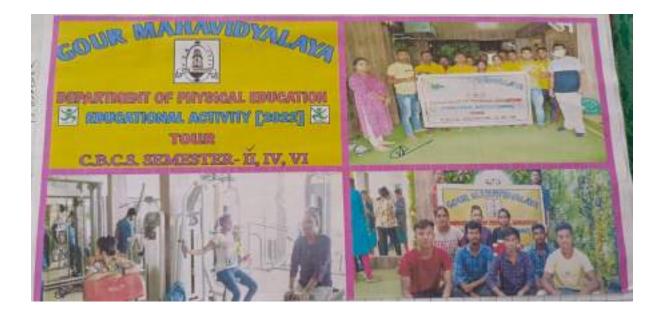

| ClassTist                       | Class Test                      |
| 1        | 19452020          | Saleso Senar                    | Students Scolaur                | Stulents Seminor                |
| 4        | 2185262           | Ter                             | Ser                             | Tour                            |
| 5.       | 24/05/2020        | Project Report<br>Submission    | Project Report<br>Schwission    | Proper Report<br>Subsection     |
| 6        | 34530             | Mentor - Montor<br>programme    | Project Report<br>Schwische     | Project Report<br>Saluciosan    |

Department of Physical Kelanation

### GOUR MAHAVIDYALAYA

### Department of Physical Education Student Centric- 2022-2023

#### **1. PICTURE : SEMINAR**



### 2. PICTURE : TOUR



#### 3. PICTURE : MENTOR MENTEE



4. PICTURE : QUIZ COMPETITION



#### 5. PICTURE : SLOW LEARNER & ADVANCE LEARNER CLASS



6. PICTURE : TUTORIAL



#### 7. PICTURE : CLASS TEST



8. PICTURE : SLOW LEARNER & ADVANCE LEARNER CLASS



### GOUR MAHAVIDYALAYA

Department of Physical Education Student Centric- 2022-2023

#### 9. PICTURE : YOGA SESSION



#### **10. PICTURE : INTRAMURAL COMPETITION**