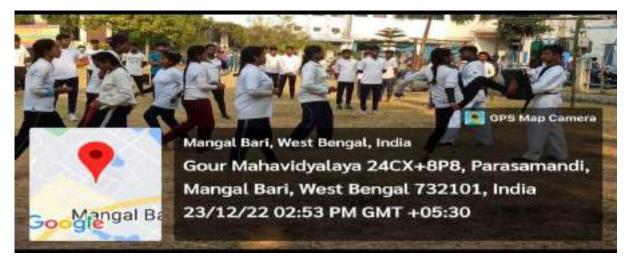

| B. 8/41 / 1556                     | TII                    | ARALA DOJ               |         |
| 42-   | EDAL AHAMER     | 6.04011/6\$1                       | HOC                    | Sig Alianed             |         |
| 4.3   | MOSTAKIM HOLUE  | B.A/20/24 TA                       | ~                      | Michanin Hegure         |         |
| 6147- | Baishali Das    | 8-11/00/0500                       | T                      | Baighalipos             |         |
|       |                 |                                    |                        |                         |         |
| _     |                 |                                    |                        |                         |         |

#### Photos of the Event/ Class Photo- 1



Photo-2



#### Photo-3



#### Photo-4



#### **CERTIFICATE DISTRIBUTION**