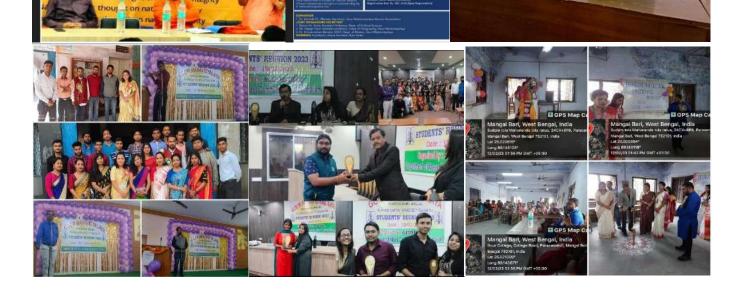

dent |
|         | Donation     | Webinar on     | (1)One Day | Re-union   |
|         | Camp         | 'Gour          | National   |            |
|         | (2)Special   | Mahavidyalaya: | seminar On |            |
| Event   | lecture      | Today, past &  | 'India:    |            |
|         | On 'Teaching | Present'       | National   |            |
|         | & Learning   | (2)One Day     | Integrity' |            |
|         | Process'     | National       |            |            |
|         |              | Webinar On     |            |            |
|         |              | 'Research      |            |            |
|         |              | Methodology'   |            |            |
|         |              |                |            |            |

**Event Photo** 







Principal
GOUR MAHAVIDYALAYA
Mangalbari, Malda