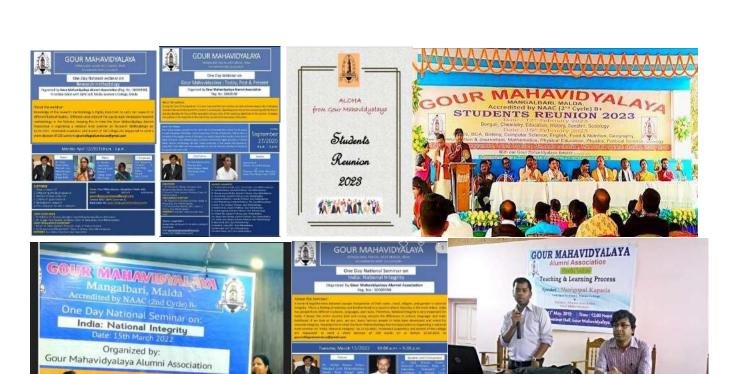

# Important Event Organize

| Session | 2019-2020    | 2020-2021      | 2021-2022  | 2022-2023  |
|---------|--------------|----------------|------------|------------|
|         | (1)Book      | (1)One day     |            | (1)Student |
|         | Donation     | Webinar on     | (1)One Day | Re-union   |
|         | Camp         | 'Gour          | National   |            |
|         | (2)Special   | Mahavidyalaya: | seminar On |            |
| Event   | lecture      | Today, past &  | 'India:    |            |
|         | On 'Teaching | Present'       | National   |            |
|         | & Learning   | (2)One Day     | Integrity' |            |
|         | Process'     | National       |            |            |
|         |              | Webinar On     |            |            |
|         |              | 'Research      |            |            |
|         |              | Methodology'   |            |            |
|         |              |                |            |            |

**Event Photo** 

Principal
GOUR MAHAVIDYALAYA
Mangalbari, Malda