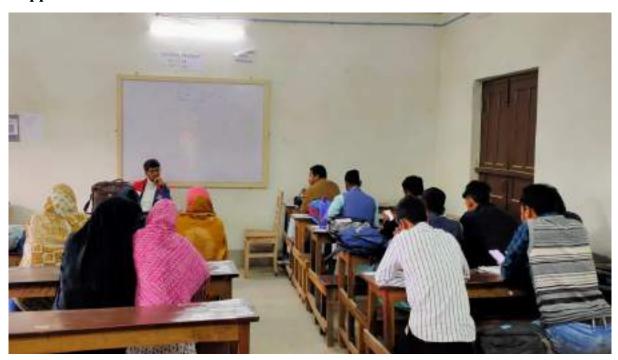

Department of Arabic monitors the students regularly through individual attentions and interactions. All the mentors of the group have arranged mentormentee meetings to discuss about different practical problems faced by the mentees in their day to day life, which are mainly connected to their academic matters, curriculum coverage, health related issues, financial conditions of the families of the students, issues related to text and reference books, problems faced at the college, etc. The mentors also communicated the students regularly through telephone calls, WhatsApp groups, Gmail and Google Classroom. The minutes are received assistance in choosing their courses for the semester, particularly the DSE (Discipline Specific Elective), as well as different types of scholarship. The entire process actually plays a fruitful role in improving the academic and professional career of the students in the days ahead.