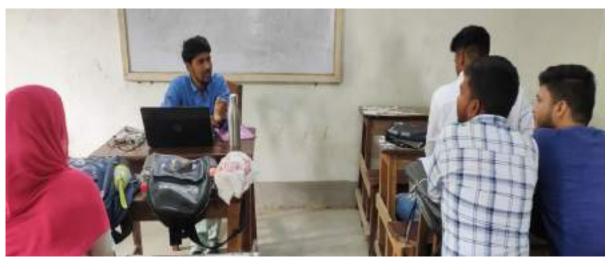

Department of Arabic monitors the students regularly through individual attentions and interactions. All the mentors of the group have arranged mentormentee meetings to discuss about different practical problems faced by the mentees in their day to day life, which are mainly connected to their academic matters, curriculum coverage, health related issues, financial conditions of the families of the students, issues related to text and reference books, problems faced at the college, etc. The mentors also communicated the students regularly through telephone calls, WhatsApp groups, Gmail and Google Classroom. The minutes are received assistance in choosing their courses for the semester, particularly the DSE (Discipline Specific Elective), as well as different types of scholarship. The entire process actually plays a fruitful role in improving the academic and professional career of the students in the days ahead.