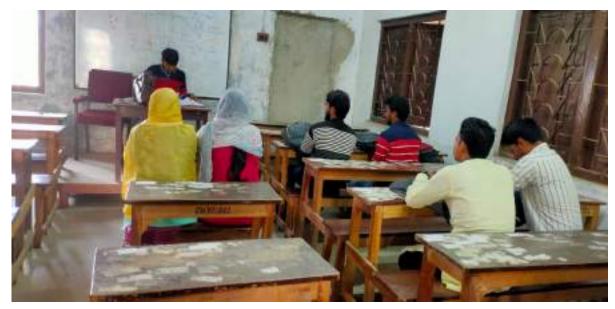

Department of Arabic monitors the students regularly through individual attentions and interactions. All the mentors of the group have arranged mentormentee meetings to discuss about different practical problems faced by the mentees in their day to day life, which are mainly connected to their academic matters, curriculum coverage, health related issues, financial conditions of the families of the students, issues related to text and reference books, problems faced at the college, etc. The mentors also communicated the students regularly through telephone calls, WhatsApp groups, Gmail and Google Classroom. The minutes are received assistance in choosing their courses for the semester, particularly the DSE (Discipline Specific Elective), as well as different types of scholarship. The entire process actually plays a fruitful role in improving the academic and professional career of the students in the days ahead.