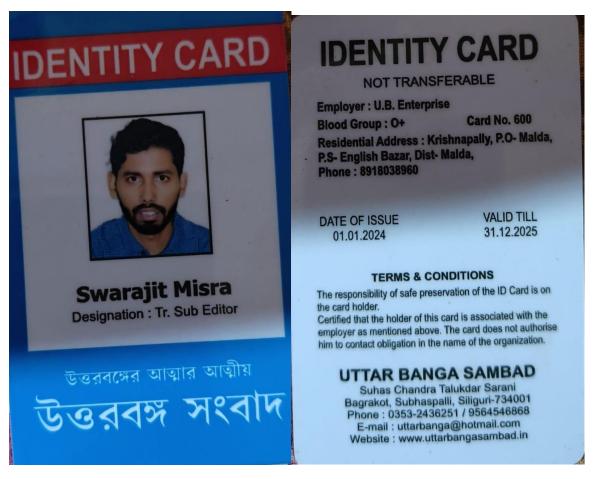

Figure 2 Proof Reading in General Syllabus

Figure 3 Knowing proofreading helped Swarajit Misra, a student of Bengali department get a job in a newspaper office.

Head of the department