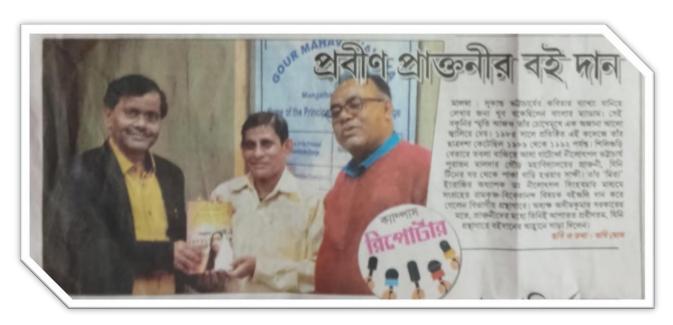

Figure 2 Dr. Susmita Shome use in white board to discuss her topic

Figure 3 Dr. Haridas Mandal in his class with Question Answer Session

Figure 4 Dr. Kshitish Ch. Mahata in his class with PPT

Figure 5 Alumni, Department of Bengali, donating book for departmental library (Session 20-18-2019)