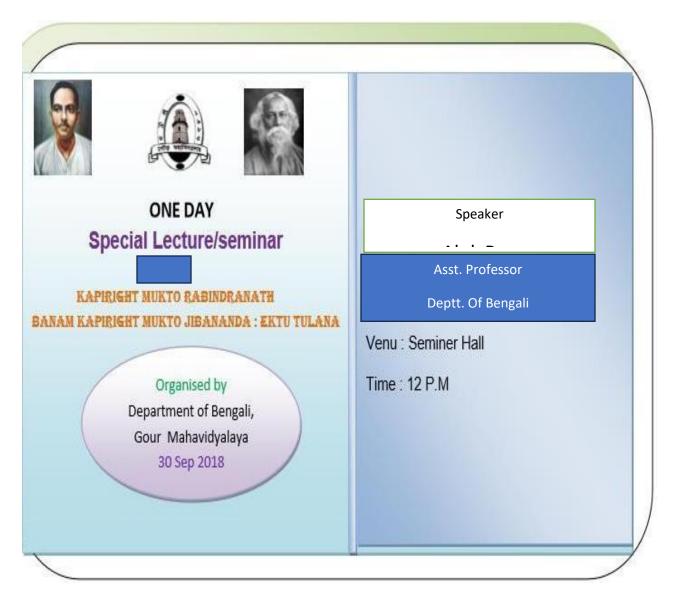

Figure 6 Class Test Evaluated Answer Script

Figure 7 Student are on a Educational tour (Santiniketan Prakriti bhaban)

Figure 8 An One day Seminar flyer, Session 2018-2019

SPECIAL LECTURE

Topic- Kapi sight multo Rabindrandh
bomaim Jibanamando: Ekti talana
organisco ogDepartment of Borgeli