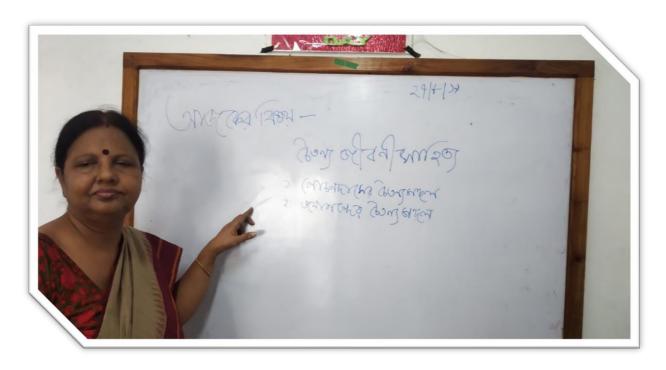

Figure 2 Dr. Susmita Shome use in white board to discuss her topic

Figure 3 Dr. Haridas Mandal in his class with Question Answer Session

Figure 4 Dr. Kshitish Ch. Mahata in his class with PPT

Figure 5 Alumni, Department of Bengali, donating book for departmental library (Session 20-18-2019)