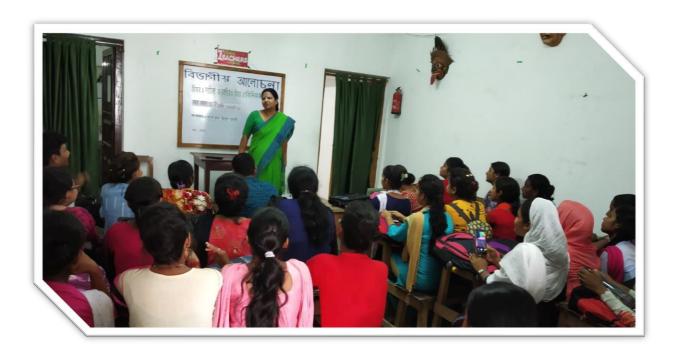

Figure 2 Dr. Susmita Shome use in white board to discuss her topic

Figure 3 Dr. Haridas Mandal in his class with Question Answer Session

Figure 4 Dr. Kshitish Ch. Mahata in his class with PPT

Figure 5 Alumni, Department of Bengali, donating book for departmental library (Session 20-18-2019)