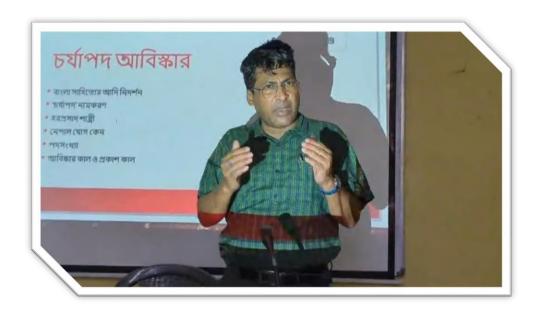

Figure 2 Dr. Susmita Shome use in white board to discuss her topic

Figure 3 Dr. Haridas Mandal in his class with Question Answer Session

Figure 4 Dr. Kshitish Ch. Mahata in his class with PPT

Figure 5 Alumni, Department of Bengali, donating book for departmental library (Session 20-18-2019)