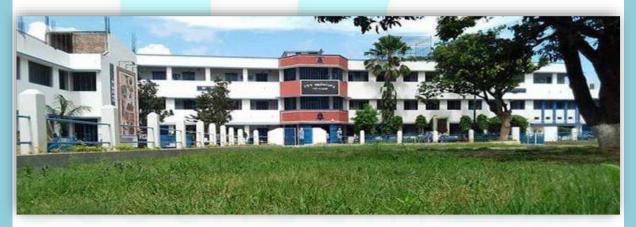

#### About the College

Gour Mahavidyalaya, situated on the north side of Mahananda River where N.H.34 passes through Mangalbari, Old Malda, started its journey in 5th day of September 1985 to cater to the needs of the people, mainly of the district, as well as, those of this locality. In the field of higher education. Gour Mahavidvalava, а premier institution for higher education of reserve the Old Malda constituency, has been trying continuing to free people from ignorance, superstition, bad habits and many wrong ideas on the one hand and provides the people of this locality with some skills.