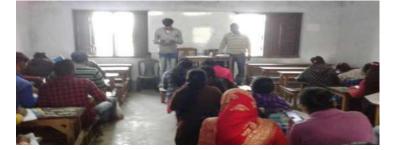

#### NOTICE Date: 22.11.2019

Students of Semester-I- CBCS are are hereby informed that classes on Add-On-Course entitled" Indian Ayurvedic Medicine: A Historical Overview" will be held on and form2.12.2019 to 21.12.2019( Room no.305) from 3 P.M. to 5 P.M.