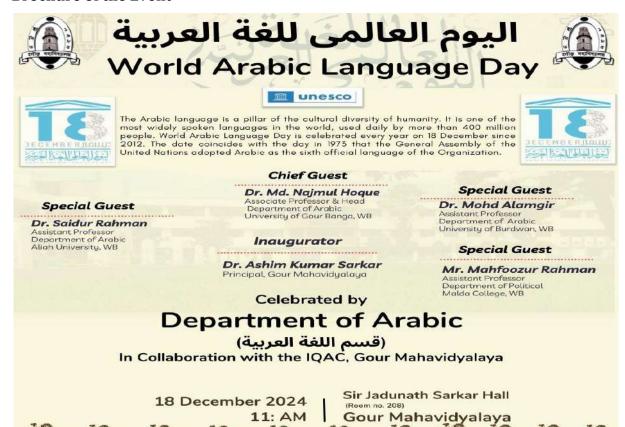

# World Arabic Language Day (اليوم العالمي للغة العربية)

Celebrated by

Department of Arabic (قسم اللغة العربية)

In Collaboration with the IQAC, Gour Mahavidyalaya
18 December 2024, 11:00 AM
Sir Jadunath Sarkar Hall, Gour Mahavidyalaya

The Arabic language is a pillar of the cultural diversity of humanity. It is one of the most widely spoken languages in the world, used daily by more than 400 million people. World Arabic Language Day is celebrated every year on 18 December since 2012. In 2012, UNESCO designated December 18 as Arabic Language Day for the first time. Almost four decades ago, on this day in 1973, Arabic became the official language of the United Nations as the sixth language. In 2013, UNESCO's Advisory Council decided to celebrate this day globally to highlight Arabic culture.

#### **Invited Guest and Speaker**

**Dr. A K. Sarkar**, Principal, Gour Mahavidyalaya, was taken the chaired of the event.

**Dr. Md. Najmul Hoque,** Associate Professor & Head Department of Arabic University of Gour Banga, WB, was the Chief Guest and Keynote Speaker of the event.

**Dr. Mohd Alamgir**, Assistant Professor Department of Arabic University of Burdwan, WB, was the special guest and speaker of the event

#### **Organising Committee**

Patron: **Dr. Ashim Kumar Sarkar,** Principal, Gour Mahavidyalaya

Advisor: **Dr. Dhritiman Chakraborty**, Coordinator, IQAC, Gour Mahavidyalaya

Convenor: **Dr. Sk Mainuddin**, Head, Department of Arabic, Gour Mahavidyalaya