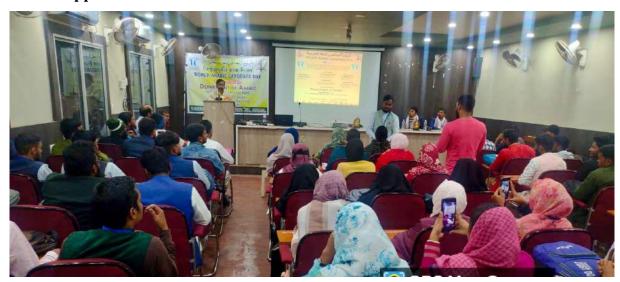

## **Some Snippets of the Event**

#### **Outcome of the Event**

On Arabic Language Day, We are not only celebrating a language, but also a culture! World Arabic Language Day has been celebrated every year on 18 December at this institution. As the chief gust **Dr. Md Najmul Haque**, Head, Department of Arabic, University of Gour Banga gave a high-level lecture on the progress of Arabic language and literature and its role in human civilization. **Dr. Mohd Alamgir**, Assistant Professor Department of Arabic University of Burdwan, WB, gave a speech on Role of AI in Arabic Language. Students get to know the progress of Arabic language in different eras, which addresses the current course of Arabic literature. The students' participation and presentation were very satisfaction.