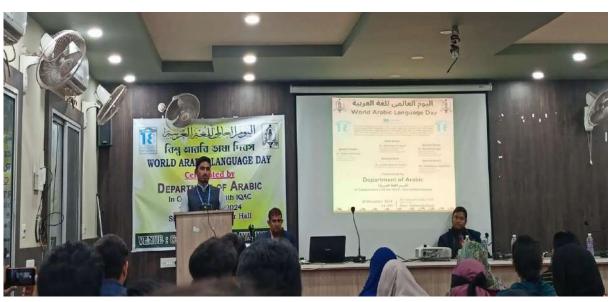

## **Some Snippets of the Event**

#### **Outcome of the Event**

On Arabic Language Day, We are not only celebrating a language, but also a culture! World Arabic Language Day has been celebrated every year on 18 December at this institution. As the chief gust **Dr. Md Najmul Haque**, Head, Department of Arabic, University of Gour Banga gave a high-level lecture on the progress of Arabic language and literature and its role in human civilization. **Dr. Mohd Alamgir**, Assistant Professor Department of Arabic University of Burdwan, WB, gave a speech on Role of AI in Arabic Language. Students get to know the progress of Arabic language in different eras, which addresses the current course of Arabic literature. The students' participation and presentation were very satisfaction.