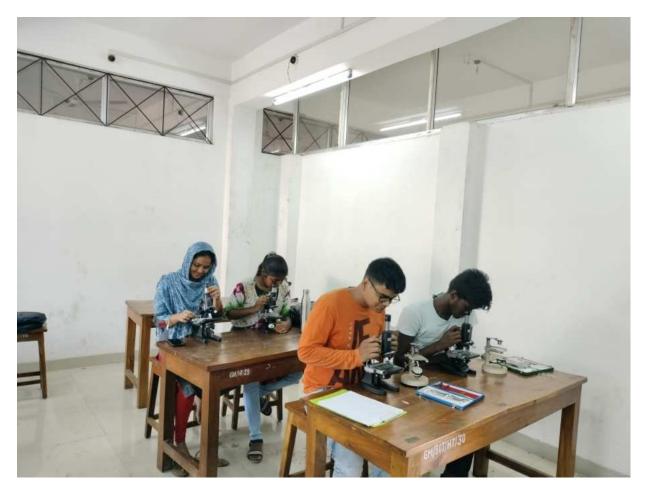

## SPECIAL CLASS TAKEN FOR MENTOR MENTEE

UNDER THE SUPERVISION OF MENTOR

Alhim human Sarkan

Principal GOUR MAHAVIDYALAYA Mangalbari, Malda.