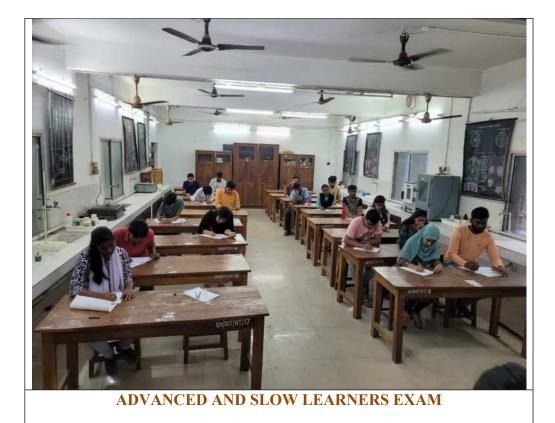

During the course of time, a systematic evaluation process is used to assess the learning levels of the students. This evaluation process consist of written examination, open book test, group discussion and presentation, project report, practical examination with viva, written assignment, test and class performance.

Tutorial examinations are conducted.

Advanced learners also attend Workshops/ Seminars/ Symposiums to keep them updated on various advancements

Academic Committees of 20 Departments of our Institute conduct special lectures, student seminar to improve skills of the students.