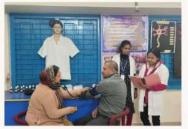

#### 1. Health Check-ups:

- Comprehensive physical check-ups for visiting patients.
- Vital parameters such as blood pressure, weight, and pulse were recorded.

#### 2. Consultations:

- Diagnosis of common ailments, including fever, hypertension, and musculoskeletal pain.
- Personalized advice on health and lifestyle improvement.

#### 3. Prescriptions:

- Appropriate medications were prescribed as per patient needs.
- Example:
  - Patient Name: Age/Sex:

**Diagnosis:** Muscular pain, fever, and mild hypertension,etc. **Treatment Plan:** 