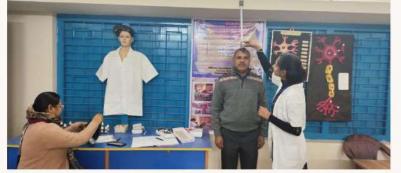

#### 1. Health Check-ups:

- Comprehensive physical check-ups for visiting patients.
- Vital parameters such as blood pressure, weight, and pulse were recorded.

#### 2. Consultations:

- Diagnosis of common ailments, including fever, hypertension, and musculoskeletal pain.
- Personalized advice on health and lifestyle improvement.

#### 4. Community Awareness:

• Guidance on hygiene and preventive measures for maintaining overall health.