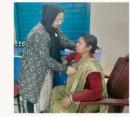

#### 1. Health Check-ups:

- Comprehensive physical check-ups for visiting patients.
- Vital parameters such as blood pressure, weight, and pulse were recorded.

#### 2. Consultations:

- Diagnosis of common ailments, including fever, hypertension, and musculoskeletal pain.
- Personalized advice on health and lifestyle improvement.

#### 3. Prescriptions:

- Appropriate medications were prescribed as per patient needs.
- Example:
  - Patient Name: Age/Sex:

**Diagnosis:** Muscular pain, fever, and mild hypertension,etc. **Treatment Plan:** 