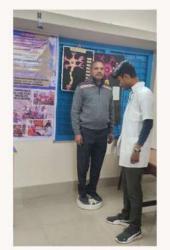

#### 1. Health Check-ups:

- Comprehensive physical check-ups for visiting patients.
- Vital parameters such as blood pressure, weight, and pulse were recorded.

#### 2. Consultations:

- Diagnosis of common ailments, including fever, hypertension, and musculoskeletal pain.
- Personalized advice on health and lifestyle improvement.