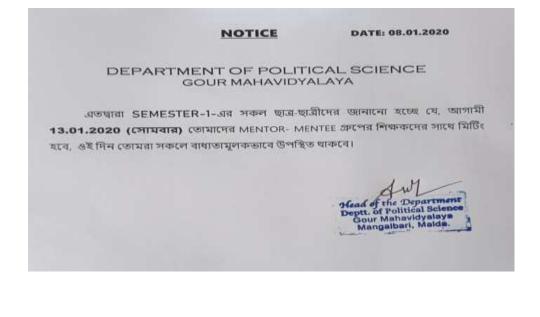

P.O. - Mangalbari, Dist.: Malda. Pin-732142 Website: www.gourmaha.org

Date: 03:01-2020 NOTICE -A meeting of the Department of Palitical Science with the faculty members will be held on 08:01.2020 at 4:50 pm in The department. Hembers ! 1. Army the Ray - Aut 2. Bibron Kimor Salea - Obalia. 3. Abhijit reaction - Allinit Mailie 4. Pampa Binnas - foinces. 5. Sujaj Nandi - Q. Agenda : I. To comfirm whather The discussion of The previous meeting have been completed. I. To discuss about the date of Mentor-Mentre meet in the dupentment. The Mise .