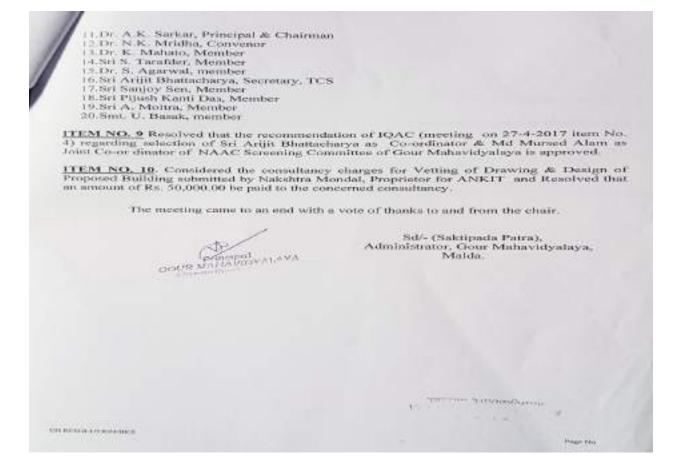

ITEM No. 4 Resolved that IQAC of Cour Mahavidyataya, Mangathari, Mahda he formed as per the sales of the University Grants Commission with the following members :

- Dr. A.K. Sarkur, Principal & Chairman
  Dr. P.K. Kundu, IQAC Co-multinator & Conventor
  Dr. S. Shuma, Associate Professor & Member
  S. Sarkur, Blance, Member & Co-ordinator, NAAC Screening Committee
  M.M. Marsod Alam, Member & Co-ordinator, NAAC Screening Committee
  M.M. Marsod Alam, Member & Co-ordinator, NAAC Screening Committee
  S.K. Mridha, Associate Professor & Member