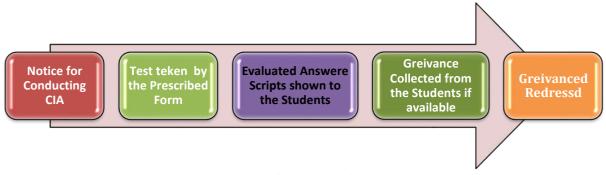

# CONTINUOUS INTERNAL ASSESSMENT (CIA) AT A GLANCE 2022-23

- ➤ Notice for DC members for the meeting of the CIA
- > DC Meeting for the conducting of the CIA
- ➤ Notice for conducting of the CIA
- Question of the CIA
- ➤ Answer Sheet of the CIA
- ➤ Award Sheet of the CIA
- > Report of CIA