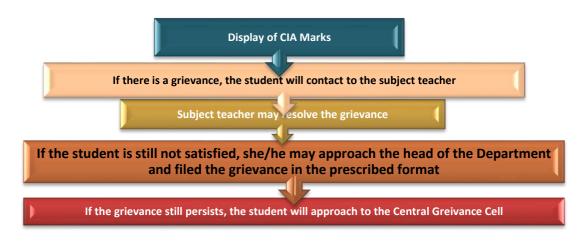

| 91-100%             | Outstanding                |
| <b>A</b> +          | 81-90 %             | Excellent                  |
| A                   | 71-80%              | Very Good                  |
| B+                  | 61-70%              | Good                       |
| В                   | 51-60%              | Average                    |
| C                   | 41-50%              | Below Average              |
| D                   | <40%                | Poor                       |

### **GOUR MAHAVIDYALAYA**

ACCREDITED BY NAAC (2<sup>nd</sup>Cycle) B+

Sk Mainuddin Head of the Department Email- gmarabic1985@gmail.com



P.O.-Mangalbari, Dist.:Malda.

Pin- 732142 (W.B.)

Website: www.gourmaha.ac.in/ www.gourmaha.org

#### **Mechanism of Grievance Redressed**



# CONTINUOUS INTERNAL ASSESSMENT (CIA) AT A GLANCE 2022-23

- ➤ Notice for DC members for the meeting of the CIA
- > DC Meeting for the conducting of the CIA
- ➤ Notice for conducting of the CIA
- Question of the CIA
- ➤ Answer Sheet of the CIA
- ➤ Award Sheet of the CIA
- > Report of CIA

#### **Odd Semester**

| Out bein |          |               |              | α           | . 2                | α          | . =            |
|----------|----------|---------------|--------------|-------------|--------------------|------------|----------------|
| CIA-1    |          | Semes         | ster-1       | Seme        | ester-3            | Sem        | ester-5        |
|          | DC       | Mode of CIA - | - MCQ Exam   | Mode of C   | IA – <b>Debate</b> | Mode of CI | A – Viva Voce  |
|