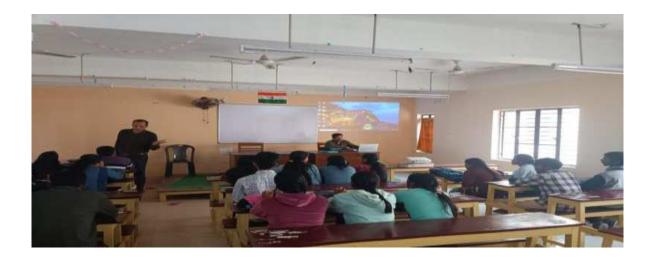

### SOME SNAPSHOTS OF SLOW AND ADVANCED LEARNERS

( Dr. A.K. Sarkar), Principal, Principal GOUR MAHAVIDYALAYA Mangahari, Mada