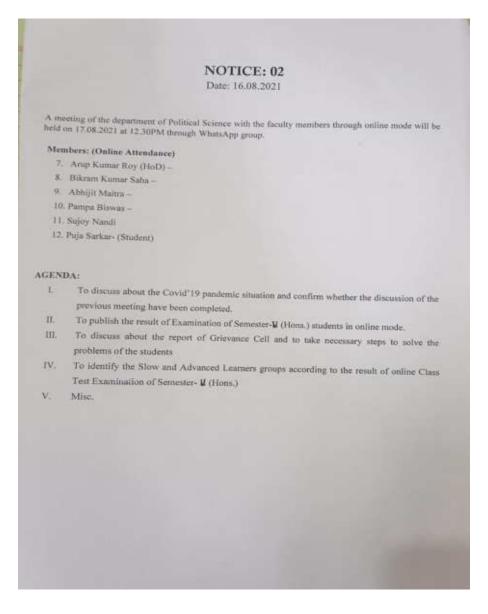

#### RESOLUTION

Regarding of the resolution of the Departmental Meeting Notice- 02, Department of Political Science, Geur Mahavidyalaya, Mangalburi, Malda dated 17.08.2021 at 1230 PM through WhatsApp Meet.

MEMBERS PRESENT: (Online Attendance)

- 1. Arup Kumat Roy (HoD)
- 2 Bikram Kumar Saha -
- 3. Abhijit Maitru -
- 4. Pampa Biswas -
- 5. Sujoy Nandi-
- 6. Puja Sarkar- (Student)

Sri Arup Kr. Roy (HoD) takes the chair and initiates for discussion.

Resolved that the resolution of the Meeting dated 17.08.2021 are readout and confirm.

AGENDA: I. To discuss about the Covid'19 pandemic situation and confirm whether the discussions of the previous meeting have been completed.

Resolution No. 1: Members of all teachers alone with student of the Departmental Committee discussed on the Notice no. 02, Agenda I, regarding the Covid'19 pandemic situation and discuss the previous meeting resolutions. This committee focused whether the online mode classes was conducted by the department regularity and find out the problems of the students of the honours and general subjects and thouted out it immediately.

AGENDA: 2. To publish the result of Examination of Semester-II (Hons.) students in online mode.

Resolution No. 1: Members of all teachers alone with student of the Departmental Committee meeting discussed on the Notice no. 02, Agenda II, regarding the published the result of online mode Class Test Examination of Semester- **U** (Hons.) students. This committee decided that the Class Test result published in Semester- **U** (Hons.) group.

ACCREDITED BY NAAC (2nd Cycle) B+

Arup Kr. Roy Assistant Professor & H.O.D arup1980malda@gmail.com

P.O. - Mangalbari, Dist.: Malda. Pin–732142 Website: www.gourmaha.org

AGENDA: III. To discuss about the report of Grievance Cell and to take necessary steps to solve the problems of the students

Resolution No. 1: Members of all teachers alone with student of the Departmental Committee meeting discussed on the Notice no. 02, Agenda III, regarding the report of Grievance Cell. This committee readout the report of Grievance, most of the students have not participating in online classes. This committee contract them and aware them the process how to participate in online class.

AGENDA: IV. To identify the Slow and Advanced Learners groups according to the result of online Class Test Examination of Semester- U (Hons.)

Resolution No. 1: Members of all teachers alone with student of the Departmental Committee meeting discussed on the Notice no. 02, Agenda IV, regarding the formation of Slow and Advanced Learners groups of Semester- U (Hons.) students. This committee decided to formulate groups of Slow and Advanced Learners according to the Class Test result of Semester-U (Hons.) students in their respective group.