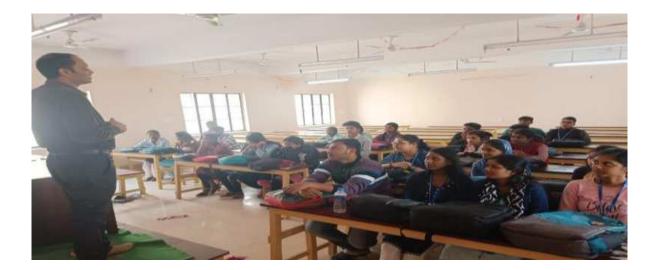

### SOME SNAPSHOTS OF SLOW AND ADVANCED LEARNERS

( Dr. A.K. Sarkar), Principal, Principal GOUR MAHAVIDYALAYA Mangahari, Mada